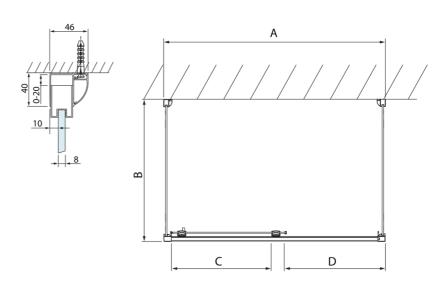

## **Technical sheet**

| Model  | Α         | С   | D    |
|--------|-----------|-----|------|
| DL1015 | 970-1010  | 375 | ~437 |
| DL1115 | 1070-1110 | 425 | ~487 |
| DL1215 | 1170-1210 | 475 | ~537 |
| DL1315 | 1270-1310 | 525 | ~587 |
| DL1415 | 1370-1410 | 575 | ~637 |

| Model  | В       |  |
|--------|---------|--|
| DL3215 | 670-690 |  |
| DL3315 | 770-790 |  |
| DL3415 | 870-890 |  |
| DL3515 | 970-990 |  |