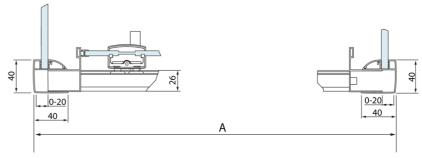

## **Technical sheet**

| Model  | Α         | С   | D    |
|--------|-----------|-----|------|
| DL1015 | 970-1010  | 375 | ~437 |
| DL1115 | 1070-1110 | 425 | ~487 |
| DL1215 | 1170-1210 | 475 | ~537 |
| DL1315 | 1270-1310 | 525 | ~587 |
| DL1415 | 1370-1410 | 575 | ~637 |

| Model  | В       |  |
|--------|---------|--|
| DL3215 | 670-690 |  |
| DL3315 | 770-790 |  |
| DL3415 | 870-890 |  |
| DL3515 | 970-990 |  |