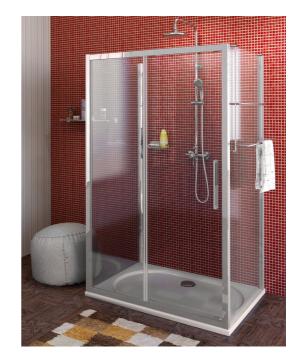

## Lucis Line screnn three sides 1100x800x800mm L/R variant

Order code: DL1115DL3315DL3315

**Basic information** 

Brand: Polysan Series: LUCIS LINE

Size

Width: 1100 mm Height: 2000 mm Depth: 800 mm

**Properties** 

Color profile: Chrome - Brushed aluminum Shape: 3-Side shower enclosures

Type of opening: Sliding door Opening direction: Universal Opening width: 425 mm

Glass colour: TRANSPARENT glass

Glass finish: Antidrop
Glass thickness: 8 mm
Weight / Piece: 111.04 kg
Packing: 3 Piece
Guarantee: 2 years