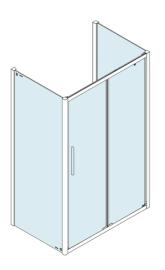

## Lucis Line screnn three sides 1100x800x800mm L/R variant

Order code: DL1115DL3315DL3315

**Basic information** 

Brand: Polysan Series: LUCIS LINE

Size

Width: 1100 mm Height: 2000 mm Depth: 800 mm

**Properties** 

Color profile: Chrome - Brushed aluminum Shape: 3-Side shower enclosures

Type of opening: Sliding door Opening direction: Universal Opening width: 425 mm

Glass colour: TRANSPARENT glass

Glass finish: Antidrop
Glass thickness: 8 mm
Weight / Piece: 111.04 kg
Packing: 3 Piece
Guarantee: 2 years