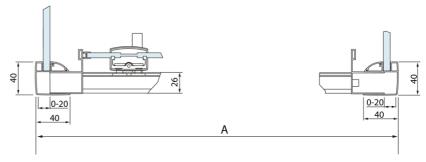

| Model  | В       |  |
|--------|---------|--|
| DL3215 | 670-690 |  |
| DL3315 | 770-790 |  |
| DL3415 | 870-890 |  |
| DL3515 | 970-990 |  |