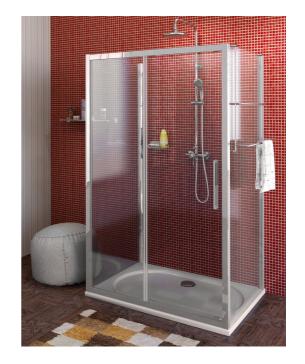

## Lucis Line screnn three sides 1100x700x700mm L/R variant

Order code: DL1115DL3215DL3215

**Basic information** 

Brand: Polysan Series: LUCIS LINE

Size

Width: 1100 mm Height: 2000 mm Depth: 700 mm

**Properties** 

Color profile: Chrome - Brushed aluminum Shape: 3-Side shower enclosures

Type of opening: Sliding door Opening direction: Universal Opening width: 425 mm

Glass colour: TRANSPARENT glass

Glass finish: Antidrop
Glass thickness: 8 mm
Weight / Piece: 105.0 kg
Packing: 3 Piece
Guarantee: 2 years