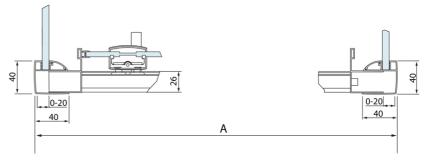

## **Technical sheet**

| Model  | Α         | С   | D    |
|--------|-----------|-----|------|
| DL1015 | 970-1010  | 375 | ~437 |
| DL1115 | 1070-1110 | 425 | ~487 |
| DL1215 | 1170-1210 | 475 | ~537 |
| DL1315 | 1270-1310 | 525 | ~587 |
| DL1415 | 1370-1410 | 575 | ~637 |