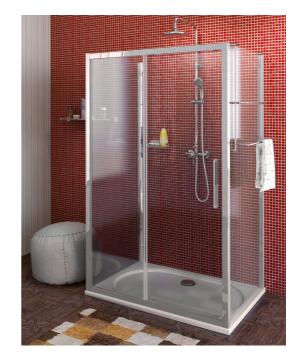

## Lucis Line screnn three sides 1000x1000x1000mm L/R variant

Order code: DL1015DL3515DL3515

**Basic information** 

Brand: Polysan Series: LUCIS LINE

Size

Width: 1000 mm Height: 2000 mm Depth: 1000 mm

**Properties** 

Color profile: Chrome - Brushed aluminum Shape: 3-Side shower enclosures

Type of opening: Sliding door Opening direction: Universal Opening width: 375 mm

Glass colour: TRANSPARENT glass

Glass finish: Antidrop
Glass thickness: 8 mm
Weight / Piece: 110.1 kg
Packing: 3 Piece
Guarantee: 2 years