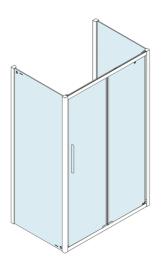

## Lucis Line screnn three sides 1000x1000x1000mm L/R variant

Order code: DL1015DL3515DL3515

**Basic information** 

Brand: Polysan Series: LUCIS LINE

Size

Width: 1000 mm Height: 2000 mm Depth: 1000 mm

**Properties** 

Color profile: Chrome - Brushed aluminum Shape: 3-Side shower enclosures

Type of opening: Sliding door Opening direction: Universal Opening width: 375 mm

Glass colour: TRANSPARENT glass

Glass finish: Antidrop
Glass thickness: 8 mm
Weight / Piece: 110.1 kg
Packing: 3 Piece
Guarantee: 2 years