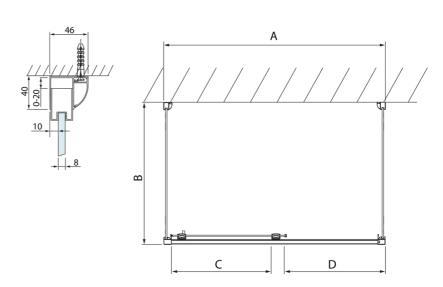

## **Technical sheet**

| Model  | Α         | С   | D    |
|--------|-----------|-----|------|
| DL1015 | 970-1010  | 375 | ~437 |
| DL1115 | 1070-1110 | 425 | ~487 |
| DL1215 | 1170-1210 | 475 | ~537 |
| DL1315 | 1270-1310 | 525 | ~587 |
| DL1415 | 1370-1410 | 575 | ~637 |

| Model  | В       |  |
|--------|---------|--|
| DL3215 | 670-690 |  |
| DL3315 | 770-790 |  |
| DL3415 | 870-890 |  |
| DL3515 | 970-990 |  |