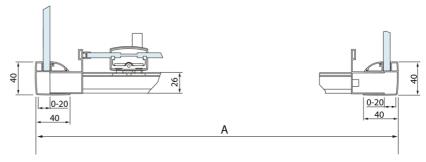

## **Technical sheet**

| Model  | Α         | C   | D    |
|--------|-----------|-----|------|
| DL1015 | 970-1010  | 375 | ~437 |
| DL1115 | 1070-1110 | 425 | ~487 |
| DL1215 | 1170-1210 | 475 | ~537 |
| DL1315 | 1270-1310 | 525 | ~587 |
| DL1415 | 1370-1410 | 575 | ~637 |

| Model  | В       |  |
|--------|---------|--|
| DL3215 | 670-690 |  |
| DL3315 | 770-790 |  |
| DL3415 | 870-890 |  |
| DL3515 | 970-990 |  |