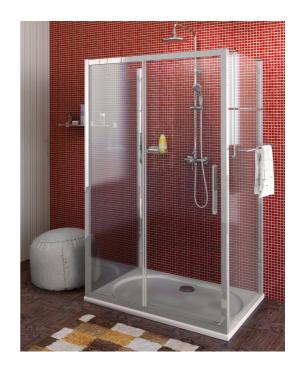

## Lucis Line screnn three sides 1000x800x800mm L/R variant

Order code: DL1015DL3315DL3315

**Basic information** 

Brand: Polysan Series: LUCIS LINE

Size

Width: 1000 mm Height: 2000 mm Depth: 800 mm

**Properties** 

Color profile: Chrome - Brushed aluminum Shape: 3-Side shower enclosures

Type of opening: Sliding door Opening direction: Universal Opening width: 375 mm

Glass colour: TRANSPARENT glass

Glass finish: Antidrop
Glass thickness: 8 mm
Weight / Piece: 98.02 kg
Packing: 3 Piece
Guarantee: 2 years