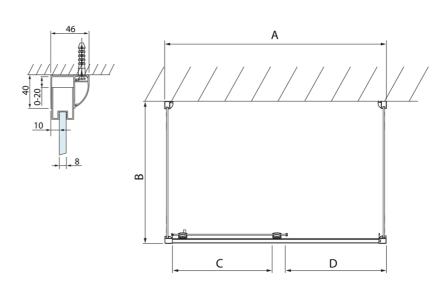

## **Technical sheet**

| Model  | Α         | C   | D    |
|--------|-----------|-----|------|
| DL1015 | 970-1010  | 375 | ~437 |
| DL1115 | 1070-1110 | 425 | ~487 |
| DL1215 | 1170-1210 | 475 | ~537 |
| DL1315 | 1270-1310 | 525 | ~587 |
| DL1415 | 1370-1410 | 575 | ~637 |

| Model  | В       |  |
|--------|---------|--|
| DL3215 | 670-690 |  |
| DL3315 | 770-790 |  |
| DL3415 | 870-890 |  |
| DL3515 | 970-990 |  |