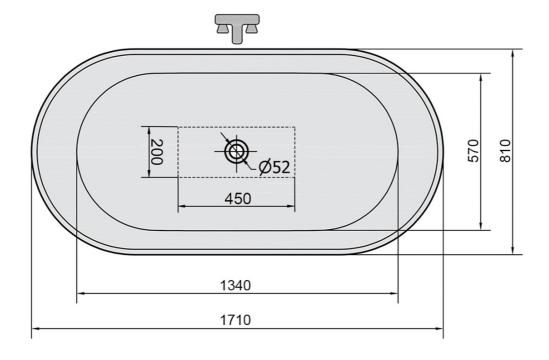

#### **Basic information**

Brand: Polysan

Size

Length: 1710 mm
Width: 810 mm
Height: 460 mm
Volume: 351 l

### **Properties**

Colour: White
Material: Cast marble
Shape: Freestanding
Installation: Independent

Waste diameter: 52 mm
Weight / Piece: 172.0 kg
Packing: 1 Piece
Guarantee: 2 years