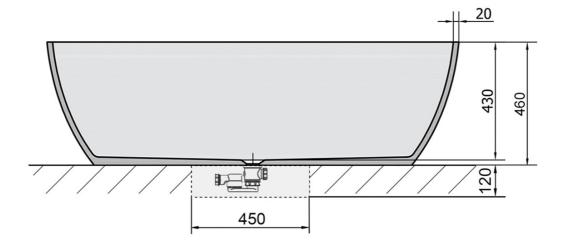

#### **Basic information**

Brand: Polysan

Size

Length: 1710 mm
Width: 810 mm
Height: 460 mm
Volume: 351 l

### **Properties**

Colour: White
Material: Cast marble
Shape: Freestanding
Installation: Independent

Waste diameter: 52 mm
Weight / Piece: 172.0 kg
Packing: 1 Piece
Guarantee: 2 years