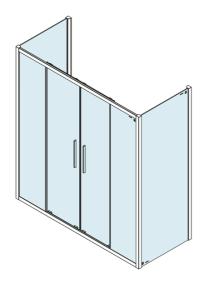

## Lucis Line screnn three sides 1600x700x700mm

**Order code:** DL4315DL3215DL3215

Basic information

Brand: Polysan Series: LUCIS LINE

Size

Width: 1600 mm Height: 2000 mm Depth: 700 mm

**Properties** 

Color profile: Chrome - Brushed aluminum Shape: 3-Side shower enclosures

Type of opening: Sliding door Opening width: 610 mm

Glass colour: TRANSPARENT glass

Glass finish: Antidrop
Glass thickness: 8 mm
Weight / Piece: 113.95 kg
Packing: 3 Piece
Guarantee: 2 years