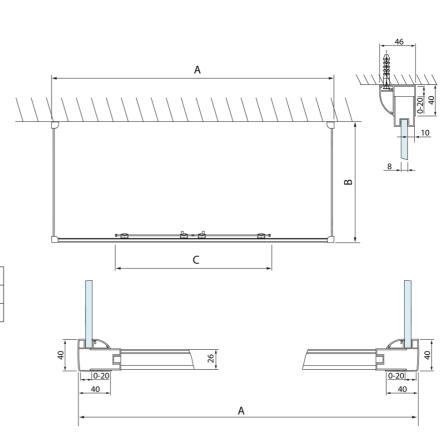

## **Technical sheet**

| Model  | А         | С   |
|--------|-----------|-----|
| DL4215 | 1470-1510 | 560 |
| DL4315 | 1570-1610 | 610 |

| Model  | В       |  |
|--------|---------|--|
| DL3215 | 670-690 |  |
| DL3315 | 770-790 |  |
| DL3415 | 870-890 |  |
| DL3515 | 970-990 |  |