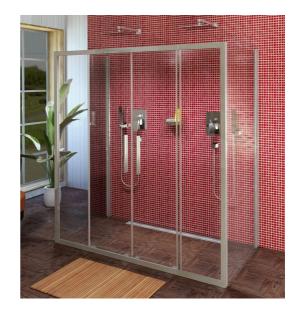

## Lucis Line screnn three sides 1600x700x700mm

**Order code:** DL4315DL3215DL3215

Basic information

Brand: Polysan Series: LUCIS LINE

Size

Width: 1600 mm Height: 2000 mm Depth: 700 mm

**Properties** 

Color profile: Chrome - Brushed aluminum Shape: 3-Side shower enclosures

Type of opening: Sliding door Opening width: 610 mm

Glass colour: TRANSPARENT glass

Glass finish: Antidrop
Glass thickness: 8 mm
Weight / Piece: 113.95 kg
Packing: 3 Piece
Guarantee: 2 years