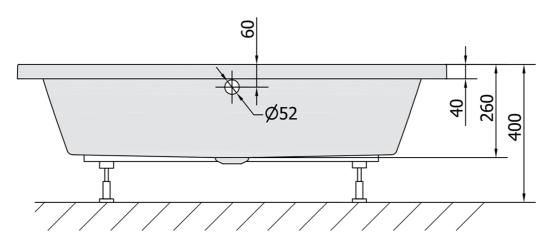

## DEEP Rectangle Shower Tray with Support. Frame 120x75x26cm, White

Order code: 78796

**Basic information** 

Brand: Polysan

Series: DEEP SHOWER TRAYS

Size

Length: 1200 mm
Width: 750 mm
Height: 260 mm
Volume: 94 I

**Properties** 

Colour: White Material: Acrylate

Shape: Deep and other

Waste diameter: 52 mm

**Bottom Relief** 

Smooth

(surface):

Weight / Piece: 16.241 kg
Packing: 1 Piece
Guarantee: 7 years

#### **Technical sheet**