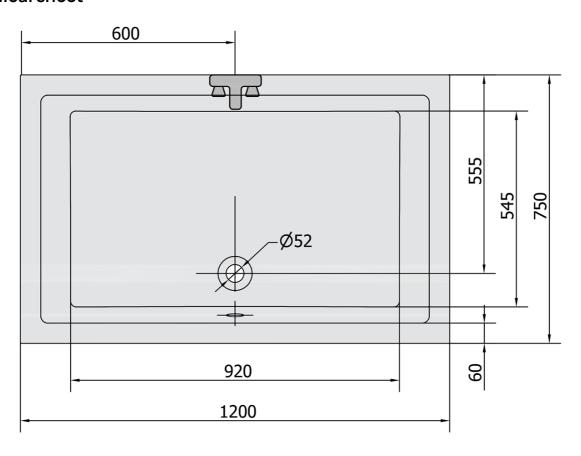

## DEEP Rectangle Shower Tray with Support. Frame 120x75x26cm, White

Order code: 78796

**Basic information** 

Brand: Polysan

Series: DEEP SHOWER TRAYS

Size

Length: 1200 mm
Width: 750 mm
Height: 260 mm
Volume: 94 I

**Properties** 

Colour: White Material: Acrylate

Shape: Deep and other

Waste diameter: 52 mm

**Bottom Relief** 

Smooth

(surface):

Weight / Piece: 16.241 kg
Packing: 1 Piece
Guarantee: 7 years

#### **Technical sheet**