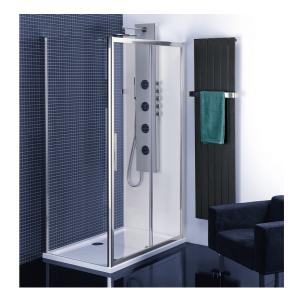

## Lucis Line Rectangular screen 1200x800mm L/R variant

Order code: DL1215DL3315

**Basic information** 

Brand: Polysan Series: LUCIS LINE

Size

Width: 1200 mm Height: 2000 mm Depth: 800 mm

**Properties** 

Color profile: Chrome - Brushed aluminum
Shape: Rectangular shower enclosures

Type of opening: Sliding door Opening direction: Universal Opening width: 475 mm

Glass colour: TRANSPARENT glass

Glass finish: Antidrop
Glass thickness: 8 mm

Properties: Frame design Weight / Piece: 75.04 kg
Packing: 2 Piece
Guarantee: 2 years