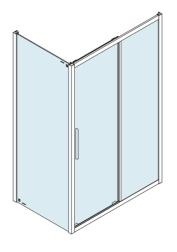

## Lucis Line Rectangular screen 1200x800mm L/R variant

Order code: DL1215DL3315

**Basic information** 

Brand: Polysan Series: LUCIS LINE

Size

Width: 1200 mm Height: 2000 mm Depth: 800 mm

**Properties** 

Color profile: Chrome - Brushed aluminum
Shape: Rectangular shower enclosures

Type of opening: Sliding door Opening direction: Universal Opening width: 475 mm

Glass colour: TRANSPARENT glass

Glass finish: Antidrop
Glass thickness: 8 mm

Properties: Frame design Weight / Piece: 75.04 kg
Packing: 2 Piece
Guarantee: 2 years