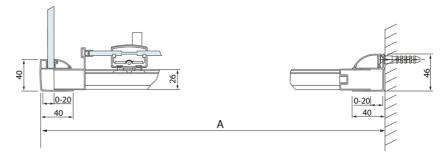

## **Technical sheet**

| Model  | Α         | С   | D    |
|--------|-----------|-----|------|
| DL1015 | 970-1010  | 375 | ~437 |
| DL1115 | 1070-1110 | 425 | ~487 |
| DL1215 | 1170-1210 | 475 | ~537 |
| DL1315 | 1270-1310 | 525 | ~587 |
| DL1415 | 1370-1410 | 575 | ~637 |

| Model   | В       |  |
|---------|---------|--|
| DL3215  | 670-690 |  |
| DL3315  | 770-790 |  |
| DL3415  | 870-890 |  |
| DI 3515 | 970-990 |  |