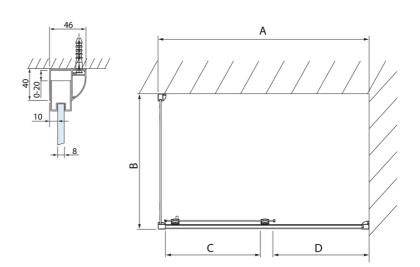

## **Technical sheet**

| Model  | Α         | С   | D    |
|--------|-----------|-----|------|
| DL1015 | 970-1010  | 375 | ~437 |
| DL1115 | 1070-1110 | 425 | ~487 |
| DL1215 | 1170-1210 | 475 | ~537 |
| DL1315 | 1270-1310 | 525 | ~587 |
| DL1415 | 1370-1410 | 575 | ~637 |

| Model   | В       |  |
|---------|---------|--|
| DL3215  | 670-690 |  |
| DL3315  | 770-790 |  |
| DL3415  | 870-890 |  |
| DI 3515 | 970-990 |  |