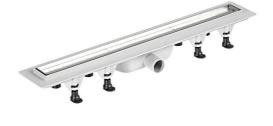

## TILE floor drain with stainless steel grate for tiles, L-820mm, DN40

Order code:

72838

## **Basic information**

Brand: Series: Polysan ROAD, SCENE & TILE

Size

Length: Width: Height: 820 mm 123 mm 68 mm

## Properties

| Colour:                           | Stainless steel        |  |
|-----------------------------------|------------------------|--|
| Material:                         | Plastic                |  |
| Installation:                     | For tiles - into place |  |
| Waste diameter:                   | 40 mm                  |  |
| Shower channel length 820 mm      |                        |  |
| from:                             |                        |  |
| Shower channel length<br>. 820 mm |                        |  |
| to:                               | 02011111               |  |
| Weight / Piece:                   | 1.94 kg                |  |
| Packing:                          | 1 Piece                |  |
| Guarantee:                        | 2 years                |  |