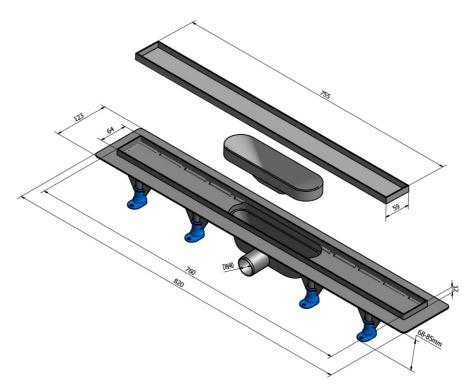

## TILE floor drain with stainless steel grate for tiles, L-820mm, DN40

Order code:

72838

## **Basic information**

Brand: Series: Polysan ROAD, SCENE & TILE

Size

Length: Width: Height: 820 mm 123 mm 68 mm

## Properties

| Colour:                           | Stainless steel        |  |
|-----------------------------------|------------------------|--|
| Material:                         | Plastic                |  |
| Installation:                     | For tiles - into place |  |
| Waste diameter:                   | 40 mm                  |  |
| Shower channel length 820 mm      |                        |  |
| from:                             |                        |  |
| Shower channel length<br>. 820 mm |                        |  |
| to:                               | 02011111               |  |
| Weight / Piece:                   | 1.94 kg                |  |
| Packing:                          | 1 Piece                |  |
| Guarantee:                        | 2 years                |  |