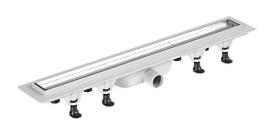

## TILE floor drain with stainless steel grate for tiles, L-720mm, DN40

Order code: 72837

**Basic information** 

Brand: Polysan

Series: ROAD, SCENE & TILE

Size

Length: 720 mm Width: 123 mm Height: 68 mm

**Properties** 

Colour: Stainless steel

Material: Plastic

Installation: For tiles - into place

40 mm Waste diameter: Shower channel length 720 mm

from:

Shower channel length 720 mm

to:

Weight / Piece: 1.75 kg Packing: 1 Piece Guarantee: 2 years