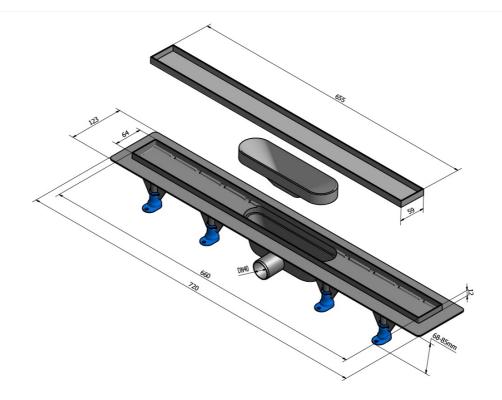

## TILE floor drain with stainless steel grate for tiles, L-720mm, DN40

Order code: 72837

**Basic information** 

Brand: Polysan

Series: ROAD, SCENE & TILE

Size

Length: 720 mm Width: 123 mm Height: 68 mm

**Properties** 

Colour: Stainless steel

Material: Plastic

Installation: For tiles - into place

40 mm Waste diameter: Shower channel length 720 mm

from:

Shower channel length 720 mm

to:

Weight / Piece: 1.75 kg Packing: 1 Piece Guarantee: 2 years