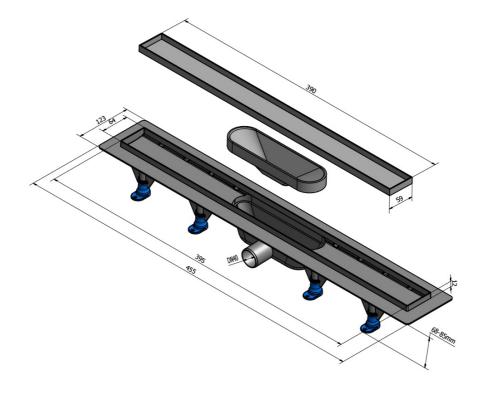

## TILE floor drain with stainless steel grate for tiles, L-455mm, DN40

Order code: 72836

**Basic information** 

Brand: Polysan

Series: ROAD, SCENE & TILE

Size

Length: 455 mm Width: 123 mm Height: 68 mm

**Properties** 

Colour: Stainless steel

Material: Plastic

Installation: For tiles - into place

40 mm Waste diameter:

Shower channel length 455 mm

from:

Shower channel length 455 mm

to:

Weight / Piece: 1.2 kg

Packing: 1 Piece Guarantee: 2 years

## **Technical sheet**