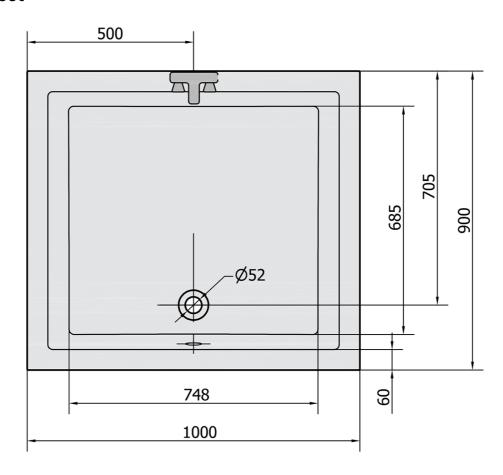

## DEEP Rectangle Shower Tray with Support. Frame 100x90x26cm, White

Order code: 72349

**Basic information** 

Brand: Polysan

Series: DEEP SHOWER TRAYS

Size

Length: 1000 mm
Width: 900 mm
Height: 260 mm
Volume: 96 I

**Properties** 

Colour: White Material: Acrylate

Shape: Deep and other

Waste diameter: 52 mm

**Bottom Relief** 

Smooth

(surface):

Weight / Piece: 19.241 kg Packing: 1 Piece Guarantee: 10 years