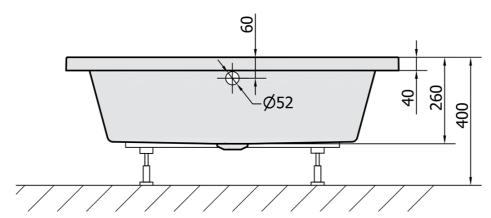

## DEEP Rectangle Shower Tray with Support. Frame 100x90x26cm, White

Order code: 72349

**Basic information** 

Brand: Polysan

Series: DEEP SHOWER TRAYS

Size

Length: 1000 mm
Width: 900 mm
Height: 260 mm
Volume: 96 I

**Properties** 

Colour: White Material: Acrylate

Shape: Deep and other

Waste diameter: 52 mm

**Bottom Relief** 

Smooth

(surface):

Weight / Piece: 19.241 kg Packing: 1 Piece Guarantee: 10 years