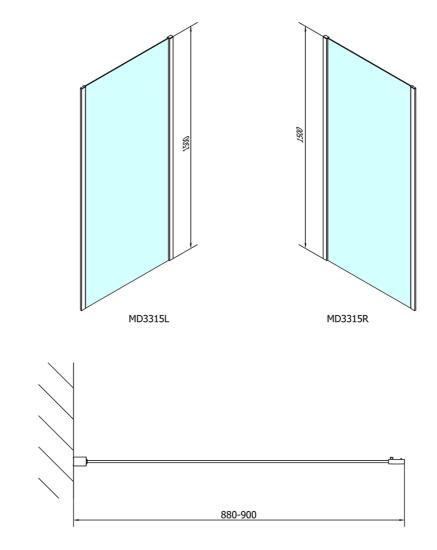

## DEEP Side Panel 900 x 1500 mm, clear glass

Order code:

MD3315

Polysan

DEEP

### **Basic information**

Brand: Series:

**Size** Height: Depth:

1500 mm 900 mm

#### Properties

Color profile: Shape: Glass colour: Glass thickness: Weight / Piece: Packing: Guarantee: Chrome - Brushed aluminum Fixed wall for shower door TRANSPARENT glass 6 mm 22.0 kg 1 Piece 2 years