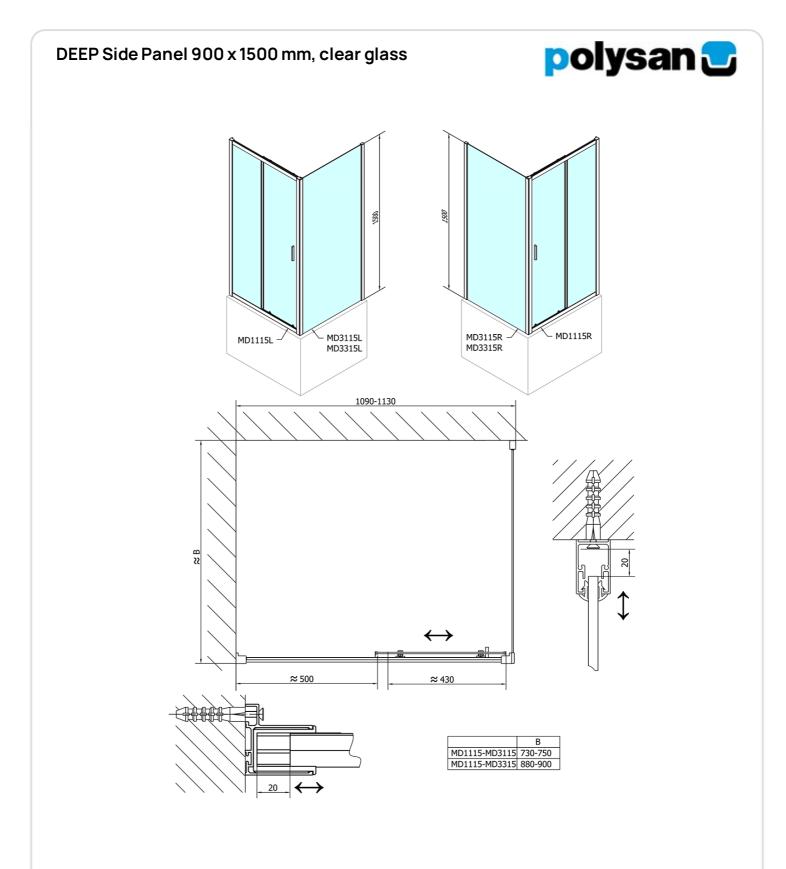

## DEEP Side Panel 900 x 1500 mm, clear glass

Order code:

MD3315

Polysan

DEEP

### **Basic information**

Brand: Series:

**Size** Height: Depth:

1500 mm 900 mm

#### Properties

Color profile: Shape: Glass colour: Glass thickness: Weight / Piece: Packing: Guarantee: Chrome - Brushed aluminum Fixed wall for shower door TRANSPARENT glass 6 mm 22.0 kg 1 Piece 2 years

## Spare parts

Set of vertical seals (Order code: NDAE11) Set of magnetic seals (Order code: NDAE10) Wall profile (Order code: NDAE12) Lower tiltable roller (Order code: NDAE33) Set of crimp seals (Order code: NDAE14) Stop right (Order code: NDAE06P) Top covers (Order code: NDAE06P) Stop left (Order code: NDAE06L) Upper roller (Order code: NDAE32)

# **Technical sheet**