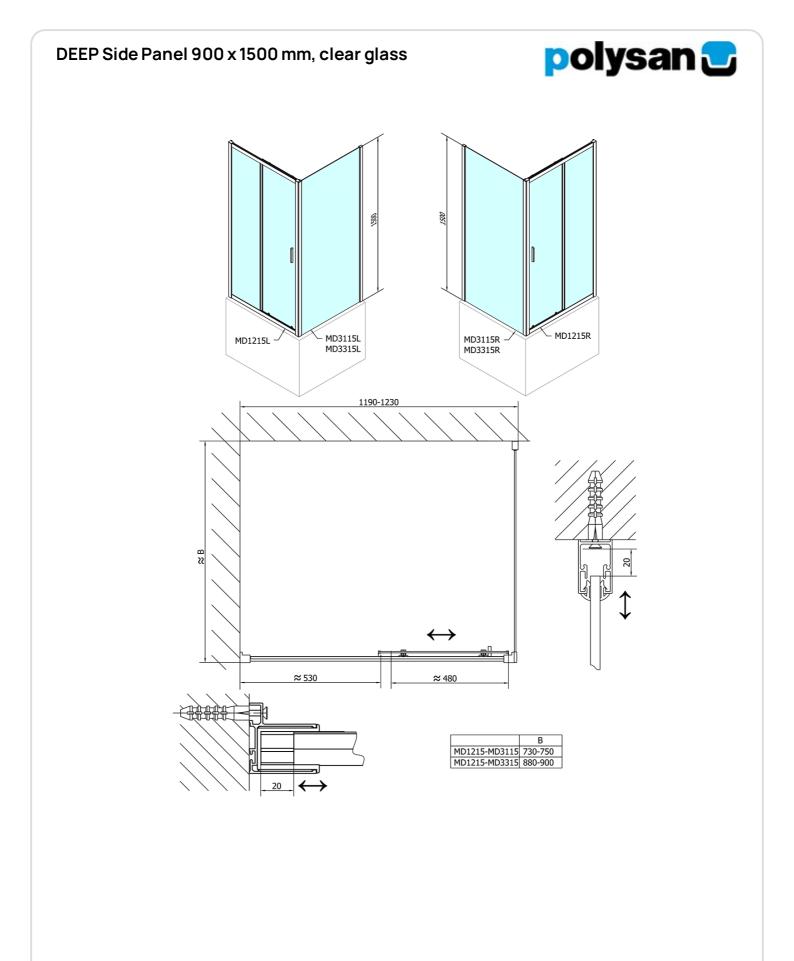

## DEEP Side Panel 900 x 1500 mm, clear glass

Order code:

MD3315

Polysan

DEEP

### **Basic information**

Brand: Series:

**Size** Height: Depth:

1500 mm 900 mm

#### Properties

Color profile: Shape: Glass colour: Glass thickness: Weight / Piece: Packing: Guarantee: Chrome - Brushed aluminum Fixed wall for shower door TRANSPARENT glass 6 mm 22.0 kg 1 Piece 2 years

## Spare parts

Set of vertical seals (Order code: NDAE11) Set of magnetic seals (Order code: NDAE10) Wall profile (Order code: NDAE12) Lower tiltable roller (Order code: NDAE33) Set of crimp seals (Order code: NDAE14) Stop right (Order code: NDAE06P) Top covers (Order code: NDAE06P) Stop left (Order code: NDAE06L) Upper roller (Order code: NDAE32)

# **Technical sheet**