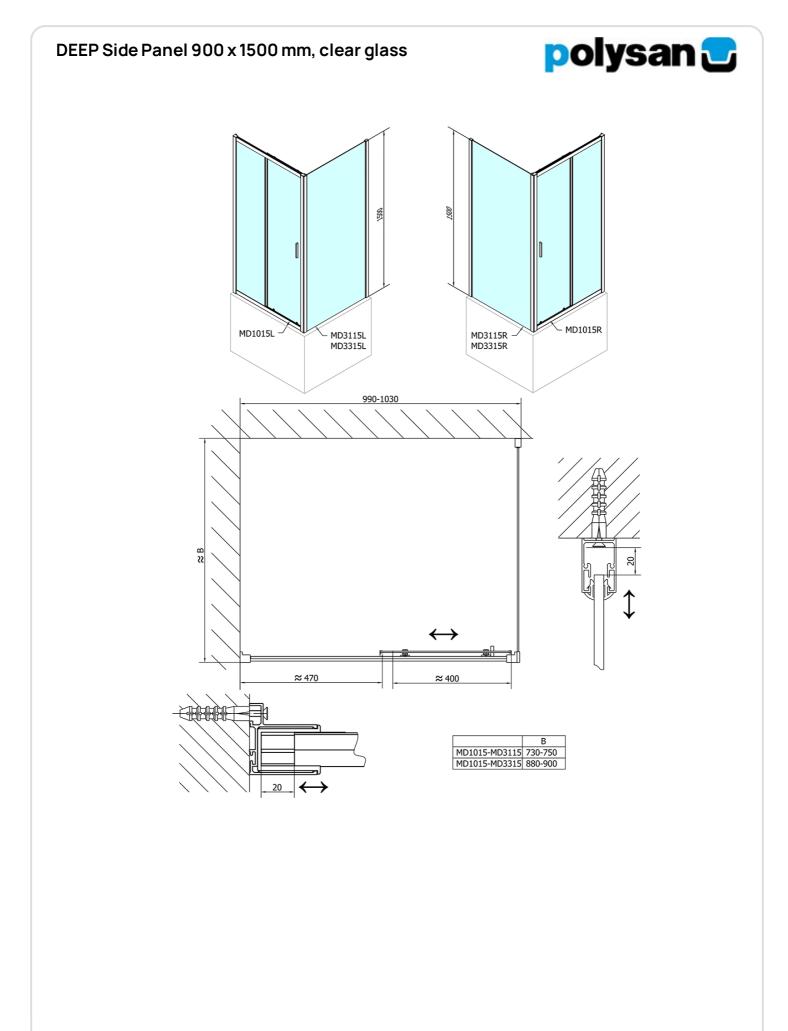

## DEEP Side Panel 900 x 1500 mm, clear glass

Order code:

MD3315

Polysan

DEEP

### **Basic information**

Brand: Series:

**Size** Height: Depth:

1500 mm 900 mm

#### Properties

Color profile: Shape: Glass colour: Glass thickness: Weight / Piece: Packing: Guarantee: Chrome - Brushed aluminum Fixed wall for shower door TRANSPARENT glass 6 mm 22.0 kg 1 Piece 2 years