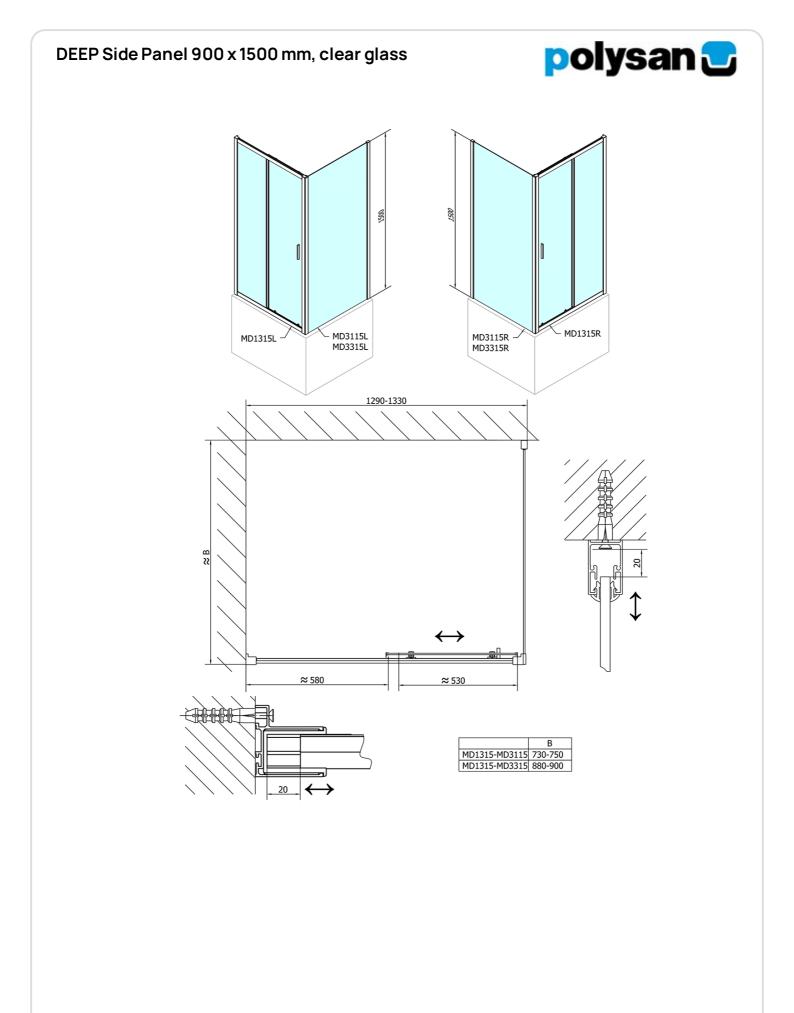

## DEEP Side Panel 900 x 1500 mm, clear glass

Order code:

MD3315

Polysan

DEEP

### **Basic information**

Brand: Series:

**Size** Height: Depth:

1500 mm 900 mm

#### Properties

Color profile: Shape: Glass colour: Glass thickness: Weight / Piece: Packing: Guarantee: Chrome - Brushed aluminum Fixed wall for shower door TRANSPARENT glass 6 mm 22.0 kg 1 Piece 2 years

## Spare parts

Set of vertical seals (Order code: NDAE11) Set of magnetic seals (Order code: NDAE10) Wall profile (Order code: NDAE12) Lower tiltable roller (Order code: NDAE33) Set of crimp seals (Order code: NDAE14) Stop right (Order code: NDAE06P) Top covers (Order code: NDAE06P) Stop left (Order code: NDAE06L) Upper roller (Order code: NDAE32)

# **Technical sheet**