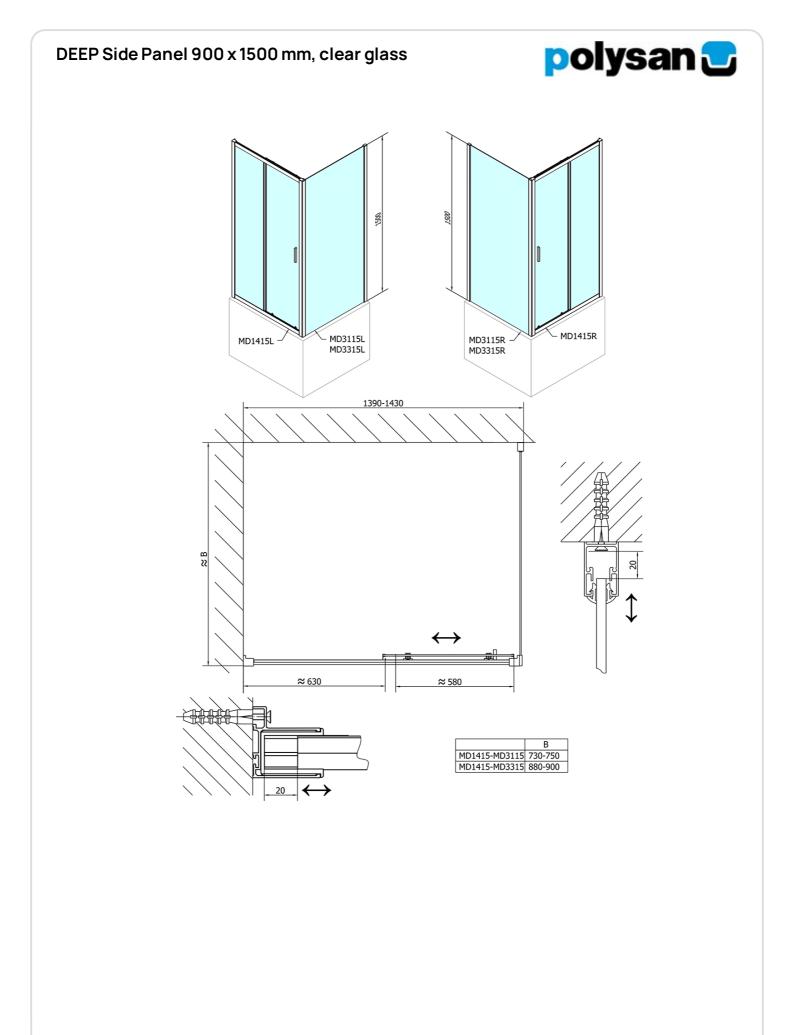

## DEEP Side Panel 900 x 1500 mm, clear glass

Order code:

MD3315

Polysan

DEEP

### **Basic information**

Brand: Series:

**Size** Height: Depth:

1500 mm 900 mm

#### Properties

Color profile: Shape: Glass colour: Glass thickness: Weight / Piece: Packing: Guarantee: Chrome - Brushed aluminum Fixed wall for shower door TRANSPARENT glass 6 mm 22.0 kg 1 Piece 2 years

## Spare parts

Set of vertical seals (Order code: NDAE11) Set of magnetic seals (Order code: NDAE10) Wall profile (Order code: NDAE12) Lower tiltable roller (Order code: NDAE33) Set of crimp seals (Order code: NDAE14) Stop right (Order code: NDAE06P) Top covers (Order code: NDAE06P) Stop left (Order code: NDAE06L) Upper roller (Order code: NDAE32)

# **Technical sheet**