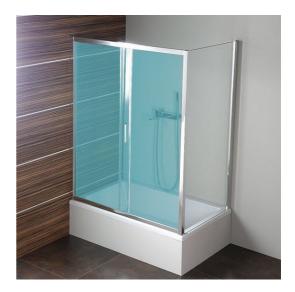

## DEEP Side Panel 900 x 1500 mm, clear glass

Order code:

MD3315

Polysan

DEEP

#### Properties

Color profile: Shape: Glass colour: Glass thickness: Weight / Piece: Packing: Guarantee: Chrome - Brushed aluminum Fixed wall for shower door TRANSPARENT glass 6 mm 22.0 kg 1 Piece 2 years