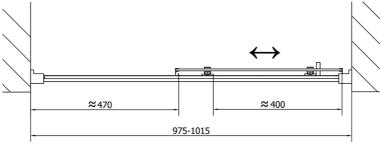

### Properties

| Color profile:            | Chrome - Brushed aluminum |
|---------------------------|---------------------------|
| Shape:                    | Niche door                |
| Type of opening:          | Sliding door              |
| Glass colour:             | TRANSPARENT glass         |
| Glass thickness:          | 6 mm                      |
| Installation width from:  | 975 mm                    |
| Installation width up to: | : 1015 mm                 |
| Weight / Piece:           | 25.0 kg                   |
| Packing:                  | 1 Piece                   |
| Guarantee:                | 2 years                   |