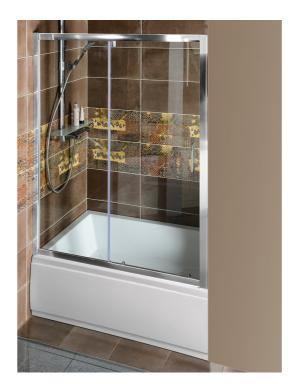

## DEEP Shower Door 1000x1500mm, clear glass

Order code:

MD1015

Polysan

DEEP

### Properties

| Color profile:            | Chrome - Brushed aluminum |
|---------------------------|---------------------------|
| Shape:                    | Niche door                |
| Type of opening:          | Sliding door              |
| Glass colour:             | TRANSPARENT glass         |
| Glass thickness:          | 6 mm                      |
| Installation width from:  | 975 mm                    |
| Installation width up to: | : 1015 mm                 |
| Weight / Piece:           | 25.0 kg                   |
| Packing:                  | 1 Piece                   |
| Guarantee:                | 2 years                   |