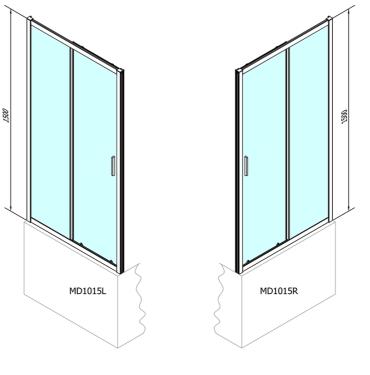

#### **Basic information**

Brand: Series:

Size Width: 10 Height: 15

1000 mm 1500 mm

### Properties

| Color profile:            | Chrome - Brushed aluminum |
|---------------------------|---------------------------|
| Shape:                    | Niche door                |
| Type of opening:          | Sliding door              |
| Glass colour:             | TRANSPARENT glass         |
| Glass thickness:          | 6 mm                      |
| Installation width from:  | 975 mm                    |
| Installation width up to: | : 1015 mm                 |
| Weight / Piece:           | 25.0 kg                   |
| Packing:                  | 1 Piece                   |
| Guarantee:                | 2 years                   |