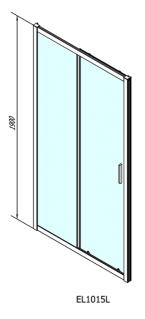

## EASY LINE Shower Door 1000mm, clear glass

Order code: EL1015

**Basic information** 

Brand: Polysan Series: EASY LINE

Size

Width: 1000 mm Height: 1900 mm

**Properties** 

Color profile: Chrome - Brushed aluminum

Shape: Niche door
Type of opening: Sliding door
Opening direction: Universal
Opening width: 400 mm

Glass colour: TRANSPARENT glass

Glass thickness: 6 mm
Installation width from: 975 mm
Installation width up to: 1015 mm
Properties: Frame design