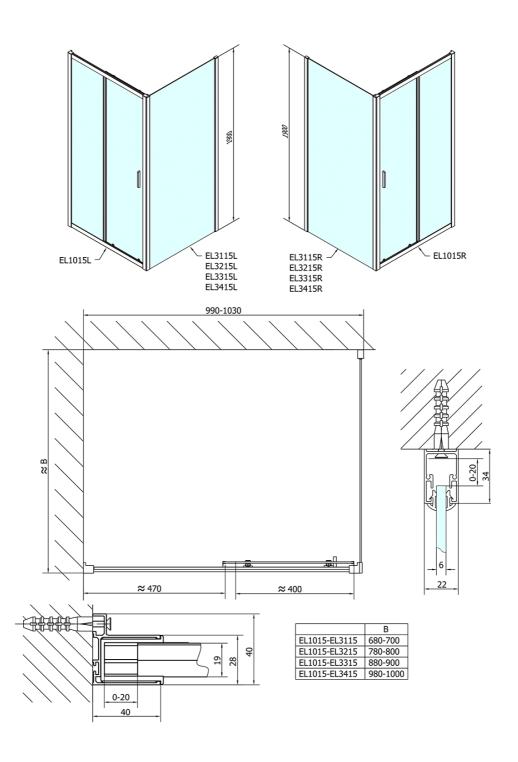

## EASY LINE Shower Door 1000mm, clear glass

Order code: EL1015

**Basic information** 

Brand: Polysan Series: EASY LINE

Size

Width: 1000 mm Height: 1900 mm

**Properties** 

Color profile: Chrome - Brushed aluminum

Shape: Niche door
Type of opening: Sliding door
Opening direction: Universal
Opening width: 400 mm

Glass colour: TRANSPARENT glass

Glass thickness: 6 mm
Installation width from: 975 mm
Installation width up to: 1015 mm
Properties: Frame design

Weight / Piece: 30.5 kg Packing: 1 Piece Guarantee: 2 years