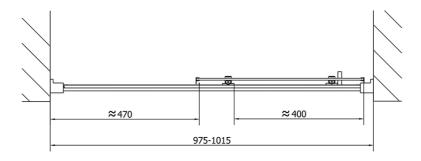

Shape: Niche door
Type of opening: Sliding door
Opening direction: Universal
Opening width: 400 mm

Glass colour: TRANSPARENT glass

Glass thickness: 6 mm
Installation width from: 975 mm
Installation width up to: 1015 mm
Properties: Frame design