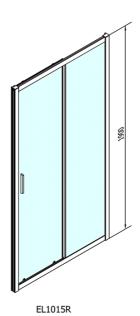

## EASY LINE Shower Door 1000mm, clear glass

Order code: EL1015

**Basic information** 

Brand: Polysan Series: EASY LINE

Size

Width: 1000 mm Height: 1900 mm

**Properties** 

Color profile: Chrome - Brushed aluminum

Shape: Niche door
Type of opening: Sliding door
Opening direction: Universal
Opening width: 400 mm

Glass colour: TRANSPARENT glass

Glass thickness: 6 mm
Installation width from: 975 mm
Installation width up to: 1015 mm
Properties: Frame design