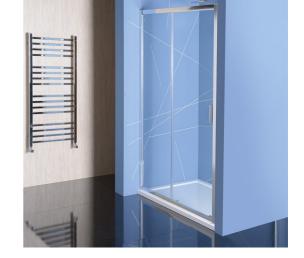

## EASY LINE Shower Door 1000mm, clear glass

Order code: EL1015

**Basic information** 

Brand: Polysan Series: EASY LINE

Size

Width: 1000 mm Height: 1900 mm

**Properties** 

Color profile: Chrome - Brushed aluminum

Shape: Niche door
Type of opening: Sliding door
Opening direction: Universal
Opening width: 400 mm

Glass colour: TRANSPARENT glass

Glass thickness: 6 mm
Installation width from: 975 mm
Installation width up to: 1015 mm
Properties: Frame design