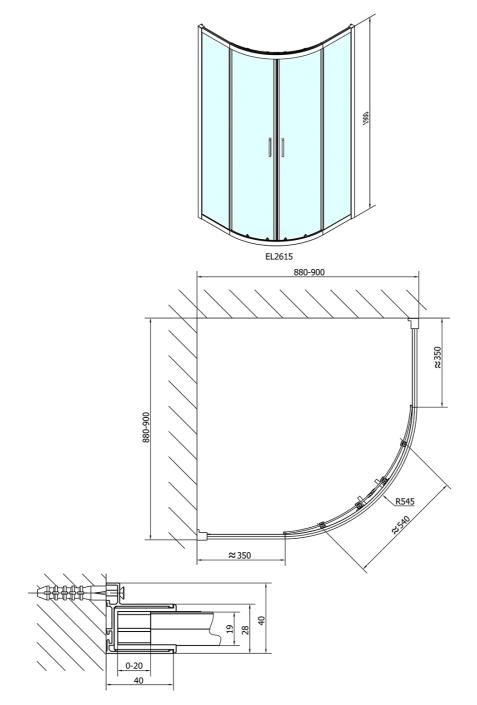

## **Basic information**

Brand: Series:

Size

Width: Height: Depth: 900 mm 1900 mm 900 mm

## Properties

Color profile: Shape: Type of opening: Opening width: Glass colour: Glass thickness: Radius: Properties: Weight / Piece: Packing: Guarantee: Chrome - Brushed aluminum Quadrant shower enclosures Sliding door 540 mm TRANSPARENT glass 6 mm R550 Frame design 51.0 kg 1 Piece 2 years

**Technical sheet** 