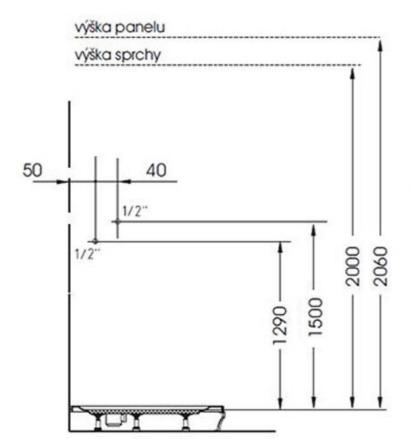

## MOLA Thermostatic Corner Shower Panel 210x1300mm

Order code: 80372

**Basic information** 

Brand: Polysan

Size

Width: 210 mm Height: 1300 mm

**Properties** 

Colour: White Material: Plastic

Installation: Wall-mounted
Type of control: Thermostat
Equipment: AntiCalc
Weight / Piece: 13.32 kg
Packing: 1 Piece
Guarantee: 6 years

#### **Technical sheet**