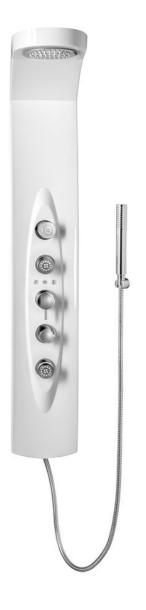

## MOLA Thermostatic Corner Shower Panel 210x1300mm

Order code: 80372

**Basic information** 

Brand: Polysan

Size

Width: 210 mm Height: 1300 mm

**Properties** 

Colour: White Material: Plastic

Installation: Wall-mounted
Type of control: Thermostat
Equipment: AntiCalc
Weight / Piece: 13.32 kg
Packing: 1 Piece
Guarantee: 6 years