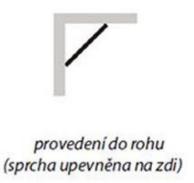

## LUK Thermostatic Corner Shower Panel 250x1300mm

Order code: 80325

**Basic information** 

Brand: Polysan

Size

Width: 250 mm Height: 1300 mm

**Properties** 

Colour: White Material: Plastic

Installation: Wall-mounted
Type of control: Thermostat
Equipment: AntiCalc
Weight / Piece: 14.52 kg
Packing: 1 Piece
Guarantee: 6 years