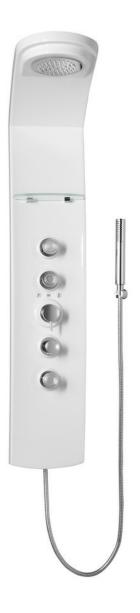

## LUK Thermostatic Corner Shower Panel 250x1300mm

Order code: 80325

**Basic information** 

Brand: Polysan

Size

Width: 250 mm Height: 1300 mm

**Properties** 

Colour: White Material: Plastic

Installation: Wall-mounted
Type of control: Thermostat
Equipment: AntiCalc
Weight / Piece: 14.52 kg
Packing: 1 Piece
Guarantee: 6 years