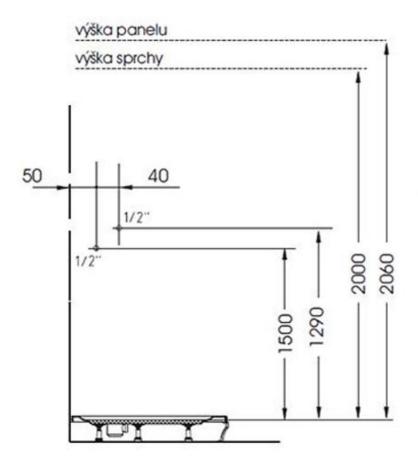

## LUK Thermostatic Corner Shower Panel 250x1300mm

Order code: 80325

**Basic information** 

Brand: Polysan

Size

Width: 250 mm Height: 1300 mm

**Properties** 

Colour: White Material: Plastic

Installation: Wall-mounted
Type of control: Thermostat
Equipment: AntiCalc
Weight / Piece: 14.52 kg
Packing: 1 Piece
Guarantee: 6 years