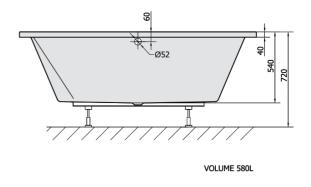

## **DUPLA Rectangular Bath with Support. Frame** 180x120x54cm, White

Order code: 13711

**Basic information** 

Brand: Polysan

Size

Length: 1800 mm Width: 1200 mm Height: 540 mm Volume: 580 I

**Properties** 

Colour: White Material: Acrylate Shape: Rectangular Installation: Built-in Waste diameter: 52 mm

Bilateral, Edge height 40 mm (Standard) Properties:

The package does not

Pop Up Bath Waste contain:

48.0 kg Weight / Piece: Packing: 1 Piece Guarantee: 10 years