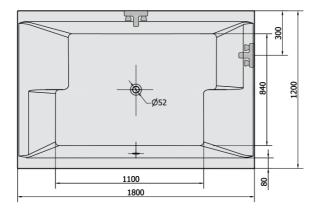

## **DUPLA Rectangular Bath with Support. Frame** 180x120x54cm, White

Order code: 13711

**Basic information** 

Brand: Polysan

Size

Length: 1800 mm Width: 1200 mm Height: 540 mm Volume: 580 I

**Properties** 

Colour: White Material: Acrylate Shape: Rectangular Installation: Built-in Waste diameter: 52 mm

Bilateral, Edge height 40 mm (Standard) Properties:

The package does not

Pop Up Bath Waste contain:

48.0 kg Weight / Piece: Packing: 1 Piece Guarantee: 10 years