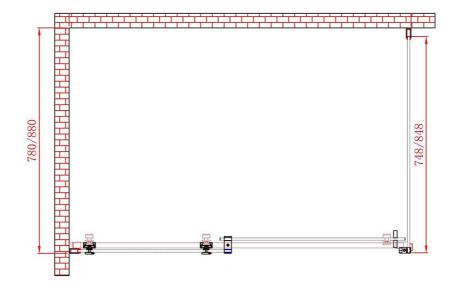

## ALTIS LINE Side Panel 800mm, clear glass



Order code:

AL5915

Polysan

## **Basic information**

Brand: Series:

**Size** Height: Depth: 2000 mm 800 mm

ALTIS LINE

## Properties

Color profile: Shape: Glass colour: Glass finish: Glass thickness: Weight / Piece: Packing: Guarantee: Chrome - Brushed aluminum Fixed wall for shower door TRANSPARENT glass Antidrop 8 mm 32.0 kg 1 Piece 3 years



## Spare parts

Set of vertical seals (Order code: NDAE11) Set of magnetic seals (Order code: NDAE10) Wall profile (Order code: NDAE12) Lower tiltable roller (Order code: NDAE33) Stop right (Order code: NDAE06P) Set of crimp seals (Order code: NDAE14) Top covers (Order code: NDAE01LP) Stop left (Order code: NDAE06L) Upper roller (Order code: NDAE32)





**Technical sheet**