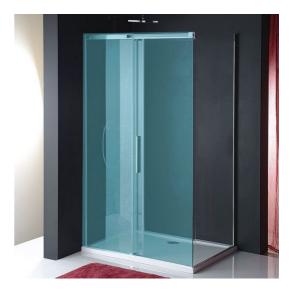

## ALTIS LINE Side Panel 800mm, clear glass

Order code:

AL5915

Polysan

## Properties

Color profile: Shape: Glass colour: Glass finish: Glass thickness: Weight / Piece: Packing: Guarantee: Chrome - Brushed aluminum Fixed wall for shower door TRANSPARENT glass Antidrop 8 mm 32.0 kg 1 Piece 3 years