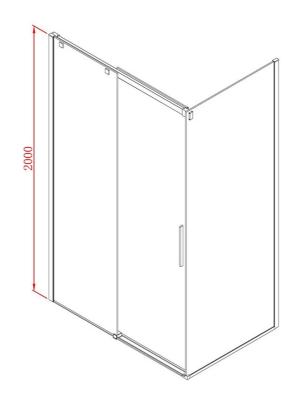

## **Basic information**

Brand: Series:

**Size** Height: Depth: 2000 mm 800 mm

ALTIS LINE