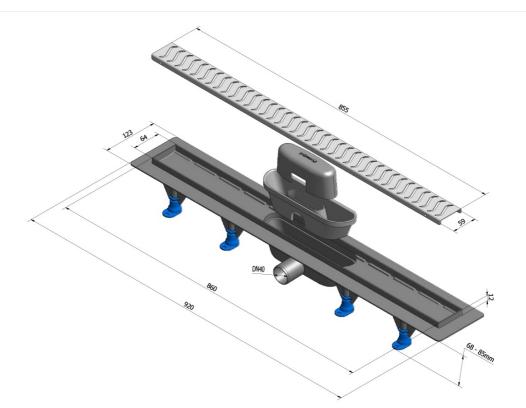

#### Size

Length: Width: Height: 920 mm 123 mm 68 mm

#### Properties

| Colour:               | Stainless steel |
|-----------------------|-----------------|
| Material:             | Plastic         |
| Installation:         | Freestanding    |
| Waste diameter:       | 40 mm           |
| Shower channel length | 920 mm          |
| from:                 |                 |
| Shower channel length | 920 mm          |
| to:                   | 520 mm          |
| Weight / Piece:       | 2.11 kg         |
| Packing:              | 1 Piece         |
| Guarantee:            | 2 years         |