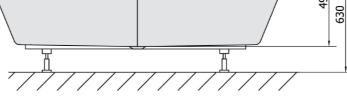

#### Size

| Length: | 1800 mm |
|---------|---------|
| Width:  | 1000 mm |
| Height: | 490 mm  |
| Volume: | 447     |

#### Properties

| С  | olour:              | White                                   |  |
|----|---------------------|-----------------------------------------|--|
| Μ  | aterial:            | Acrylate                                |  |
| S  | nape:               | Rectangular                             |  |
| In | stallation:         | Built-in                                |  |
| W  | aste diameter:      | 52 mm                                   |  |
| P  | roperties:          | Bilateral, Edge height 40 mm (Standard) |  |
| T  | ne package does not | Pop Up Bath Waste                       |  |
| С  | ontain:             |                                         |  |
| W  | /eight / Piece:     | 37.54 kg                                |  |
| Pa | acking:             | 1 Piece                                 |  |
| G  | uarantee:           | 10 years                                |  |