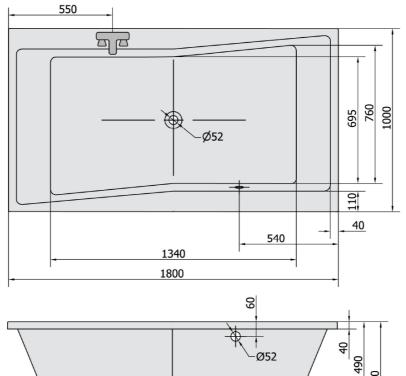

#### Size

| Length: | 1800 mm |
|---------|---------|
| Width:  | 1000 mm |
| Height: | 490 mm  |
| Volume: | 447     |

#### Properties

| С  | olour:              | White                                   |  |
|----|---------------------|-----------------------------------------|--|
| Μ  | aterial:            | Acrylate                                |  |
| S  | nape:               | Rectangular                             |  |
| In | stallation:         | Built-in                                |  |
| W  | aste diameter:      | 52 mm                                   |  |
| P  | roperties:          | Bilateral, Edge height 40 mm (Standard) |  |
| T  | ne package does not | Pop Up Bath Waste                       |  |
| С  | ontain:             |                                         |  |
| W  | /eight / Piece:     | 37.54 kg                                |  |
| Pa | acking:             | 1 Piece                                 |  |
| G  | uarantee:           | 10 years                                |  |

# **Technical sheet**

VOLUME 447L