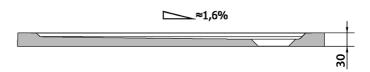

## KARIA Cast Marble Shower Tray 100x70cm, White

Order code: 71565

**Basic information** 

Brand: Polysan Series: KLASIK

Size

Length: 1000 mm
Width: 700 mm
Height: 30 mm

**Properties** 

Colour: White
Material: Cast marble
Shape: Rectangular
Waste diameter: 90 mm

**Bottom Relief** 

(surface):

Weight / Piece: 39.0 kg
Packing: 1 Piece
Guarantee: 2 years