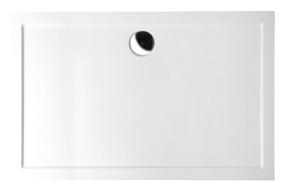

## KARIA Cast Marble Shower Tray 100x70cm, White

Order code: 71565

**Basic information** 

Brand: Polysan Series: KLASIK

Size

Length: 1000 mm
Width: 700 mm
Height: 30 mm

**Properties** 

Colour: White
Material: Cast marble
Shape: Rectangular
Waste diameter: 90 mm