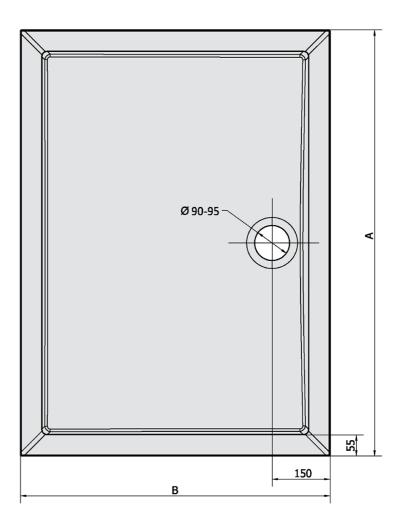

## KARIA Cast Marble Shower Tray 100x70cm, White

Order code: 71565

**Basic information** 

Brand: Polysan Series: KLASIK

Size

Length: 1000 mm
Width: 700 mm
Height: 30 mm

**Properties** 

Colour: White
Material: Cast marble
Shape: Rectangular
Waste diameter: 90 mm

48511

49511

26611

Α

800

900

900

1000

1000

1000

1100

1100

1200

1200

1200

1200