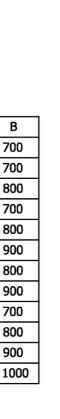

## **Technical sheet**

KARIA

80x70

90x70

90x80

100x70

100x80

100x90

110x80

110x90

120x70

120x80

120x90

120x100

kod

11091

44511

63511

71565

45511

51111

46511

59111

47511

48511

49511

26611

Α

800

900

900

1000

1000

1000

1100

1100

1200

1200

1200

1200