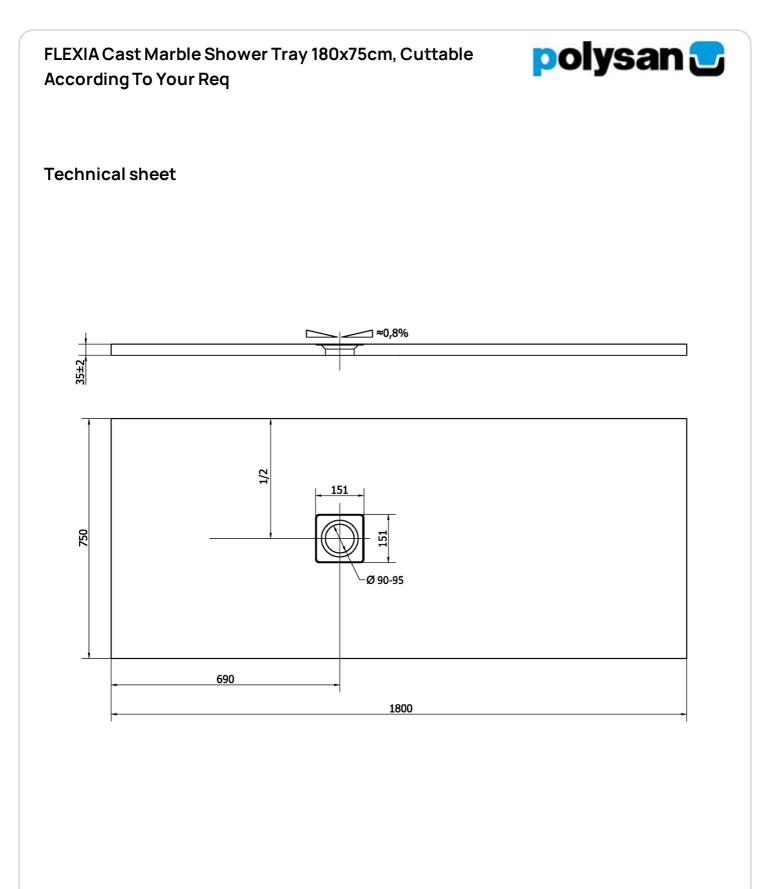

## FLEXIA Cast Marble Shower Tray 180x75cm, Cuttable According To Your Req

| Order code:                                                  | 71532                                  |  |
|--------------------------------------------------------------|----------------------------------------|--|
| <b>Basic information</b><br>Brand:<br>Series:                | Polysan<br>FLEXIA                      |  |
| <b>Size</b><br>Length:<br>Width:<br>Height:                  | 1800 mm<br>750 mm<br>35 mm             |  |
| <b>Properties</b><br>Colour:<br>Material:<br>Shape:          | White<br>Cast marble<br>Rectangular    |  |
| Waste diameter:<br>Weight / Piece:<br>Packing:<br>Guarantee: | 90 mm<br>83.0 kg<br>1 Piece<br>2 years |  |