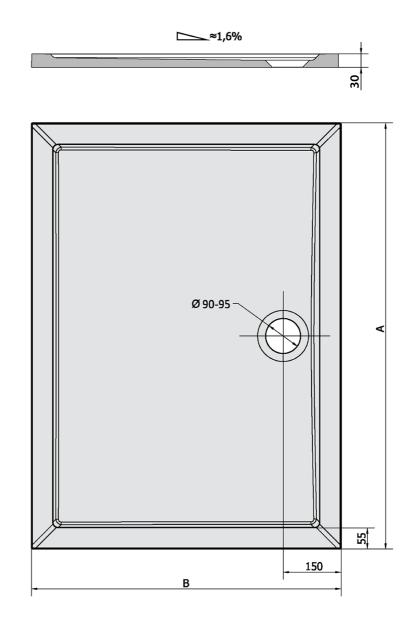

## KARIA Cast Marble Shower Tray 100x90cm, White

| Order code:                                                                                 | 51111                                             |   |  |
|---------------------------------------------------------------------------------------------|---------------------------------------------------|---|--|
| <b>Basic information</b><br>Brand:<br>Series:                                               | Polysan<br>KLASIK                                 |   |  |
| <b>Size</b><br>Length:<br>Width:<br>Height:                                                 | 1000 mm<br>900 mm<br>30 mm                        | ٢ |  |
| <b>Properties</b><br>Colour:<br>Material:<br>Shape:                                         | White<br>Cast marble<br>Rectangular               |   |  |
| Waste diameter:<br>Bottom Relief<br>(surface):<br>Weight / Piece:<br>Packing:<br>Guarantee: | 90 mm<br>Smooth<br>50.88 kg<br>1 Piece<br>2 years |   |  |

## **Technical sheet**

| KARIA   | kod   | Α    | В    |
|---------|-------|------|------|
| 80x70   | 11091 | 800  | 700  |
| 90x70   | 44511 | 900  | 700  |
| 90x80   | 63511 | 900  | 800  |
| 100x70  | 71565 | 1000 | 700  |
| 100x80  | 45511 | 1000 | 800  |
| 100x90  | 51111 | 1000 | 900  |
| 110x80  | 46511 | 1100 | 800  |
| 110x90  | 59111 | 1100 | 900  |
| 120x70  | 47511 | 1200 | 700  |
| 120x80  | 48511 | 1200 | 800  |
| 120x90  | 49511 | 1200 | 900  |
| 120x100 | 26611 | 1200 | 1000 |