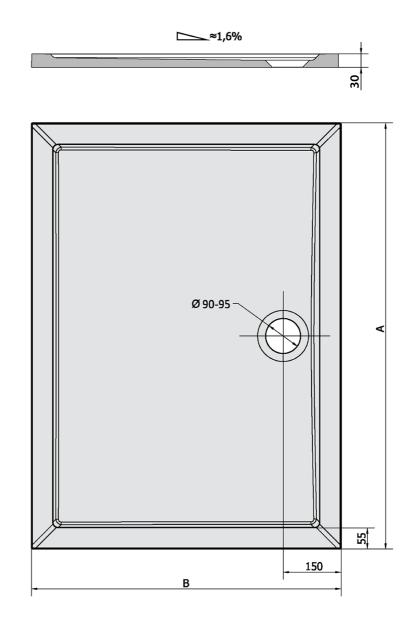

## KARIA Cast Marble Shower Tray 120x100cm, White

Order code: 26611 **Basic information** Brand: Polysan Series: KLASIK Size Length: 1200 mm Width: 1000 mm Height: 30 mm Properties Colour: White Material: Cast marble Shape: Rectangular Waste diameter: 90 mm **Bottom Relief** Smooth (surface): Weight / Piece: 75.0 kg Packing: 1 Piece

## **Technical sheet**

| KARIA   | kod   | Α    | В    |
|---------|-------|------|------|
| 80x70   | 11091 | 800  | 700  |
| 90x70   | 44511 | 900  | 700  |
| 90x80   | 63511 | 900  | 800  |
| 100x70  | 71565 | 1000 | 700  |
| 100x80  | 45511 | 1000 | 800  |
| 100x90  | 51111 | 1000 | 900  |
| 110x80  | 46511 | 1100 | 800  |
| 110x90  | 59111 | 1100 | 900  |
| 120x70  | 47511 | 1200 | 700  |
| 120x80  | 48511 | 1200 | 800  |
| 120x90  | 49511 | 1200 | 900  |
| 120x100 | 26611 | 1200 | 1000 |