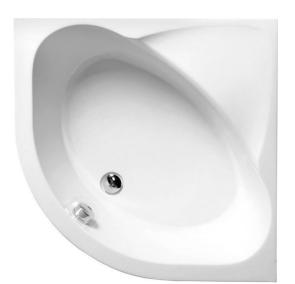

# SELMA Deep Quadrant Shower Tray with Support. Frame 90x90x30cm, R550, White

Order code: 28711

**Basic information** 

Brand: Polysan

Series: ACRYLIC SHOWER TRAYS

Size

Length: 900 mm
Width: 900 mm
Height: 300 mm
Volume: 85 I

**Properties** 

Colour: White Material: Acrylate

Shape: Deep and other

Waste diameter: 52 mm
Radius: R550
Bottom Relief Smooth

(surface):

The package contains: Metal Support Frame

Weight / Piece: 17.58 kg Packing: 1 Piece Guarantee: 10 years