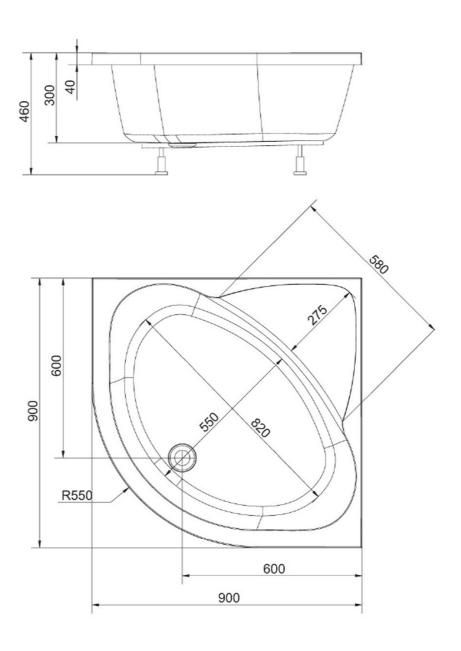

# SELMA Deep Quadrant Shower Tray with Support. Frame 90x90x30cm, R550, White

Order code: 28711

**Basic information** 

Brand: Polysan

Series: ACRYLIC SHOWER TRAYS

Size

Length: 900 mm
Width: 900 mm
Height: 300 mm
Volume: 85 I

**Properties** 

Colour: White Material: Acrylate

Shape: Deep and other

Waste diameter: 52 mm
Radius: R550
Bottom Relief Smooth

(surface):

The package contains: Metal Support Frame

Weight / Piece: 17.58 kg Packing: 1 Piece Guarantee: 10 years

## **Technical sheet**