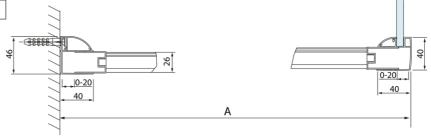

## **Technical sheet**

## LUCIS LINE Shower Door 1600mm, clear glass

| Model  | Α         | С   |
|--------|-----------|-----|
| DL4215 | 1470-1510 | 560 |
| DL4315 | 1570-1610 | 610 |

| Model  | В       |  |
|--------|---------|--|
| DL3215 | 670-690 |  |
| DL3315 | 770-790 |  |
| DL3415 | 870-890 |  |
| DL3515 | 970-990 |  |