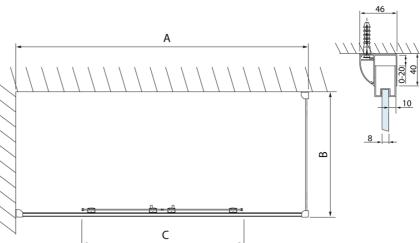

Shape: Niche door Type of opening: Sliding door Opening width: 610 mm

Glass colour: TRANSPARENT glass

Glass finish: Antidrop
Glass thickness: 8 mm
Installation width from: 1570 mm
Installation width up to: 1610 mm
Properties: Frame design
Weight / Piece: 61.97 kg
Packing: 1 Piece
Guarantee: 2 years

## LUCIS LINE Shower Door 1600mm, clear glass

| Model  | Α         | С   |
|--------|-----------|-----|
| DL4215 | 1470-1510 | 560 |
| DL4315 | 1570-1610 | 610 |

| Model  | В       |  |
|--------|---------|--|
| DL3215 | 670-690 |  |
| DL3315 | 770-790 |  |
| DL3415 | 870-890 |  |
| DL3515 | 970-990 |  |