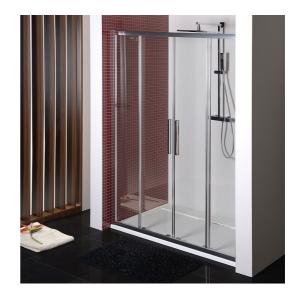

## LUCIS LINE Shower Door 1600mm, clear glass

Order code: DL4315

**Basic information** 

Brand: Polysan Series: LUCIS LINE

Size

Width: 1600 mm Height: 2000 mm

**Properties** 

Color profile: Chrome - Brushed aluminum

Shape: Niche door Type of opening: Sliding door Opening width: 610 mm

Glass colour: TRANSPARENT glass

Glass finish: Antidrop
Glass thickness: 8 mm
Installation width from: 1570 mm
Installation width up to: 1610 mm
Properties: Frame design
Weight / Piece: 61.97 kg
Packing: 1 Piece
Guarantee: 2 years