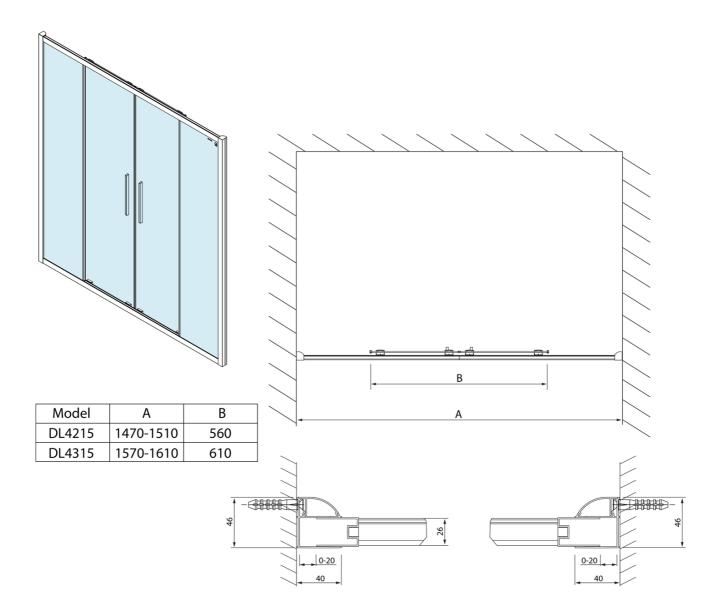

Shape: Niche door Type of opening: Sliding door Opening width: 610 mm

Glass colour: TRANSPARENT glass

Glass finish: Antidrop
Glass thickness: 8 mm
Installation width from: 1570 mm
Installation width up to: 1610 mm
Properties: Frame design
Weight / Piece: 61.97 kg
Packing: 1 Piece
Guarantee: 2 years

## LUCIS LINE Shower Door 1600mm, clear glass

| Model  | Α         | С   |
|--------|-----------|-----|
| DL4215 | 1470-1510 | 560 |
| DL4315 | 1570-1610 | 610 |

| Model  | В       |  |
|--------|---------|--|
| DL3215 | 670-690 |  |
| DL3315 | 770-790 |  |
| DL3415 | 870-890 |  |
| DL3515 | 970-990 |  |