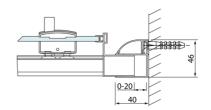

## LUCIS LINE Shower Door 1400mm, clear glass

| Model  | Α         | С   | D    |
|--------|-----------|-----|------|
| DL1015 | 970-1010  | 375 | ~437 |
| DL1115 | 1070-1110 | 425 | ~487 |
| DL1215 | 1170-1210 | 475 | ~537 |
| DL1315 | 1270-1310 | 525 | ~587 |
| DL1415 | 1370-1410 | 575 | ~637 |