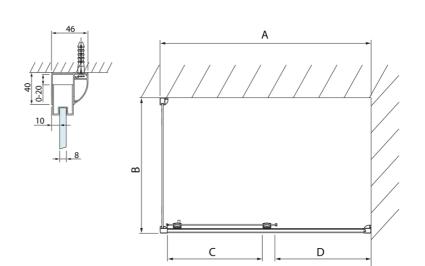

## LUCIS LINE Shower Door 1400mm, clear glass

| Model  | Α         | С   | D    |
|--------|-----------|-----|------|
| DL1015 | 970-1010  | 375 | ~437 |
| DL1115 | 1070-1110 | 425 | ~487 |
| DL1215 | 1170-1210 | 475 | ~537 |
| DL1315 | 1270-1310 | 525 | ~587 |
| DL1415 | 1370-1410 | 575 | ~637 |

| Model   | В       |  |
|---------|---------|--|
| DL3215  | 670-690 |  |
| DL3315  | 770-790 |  |
| DL3415  | 870-890 |  |
| DI 3515 | 970-990 |  |