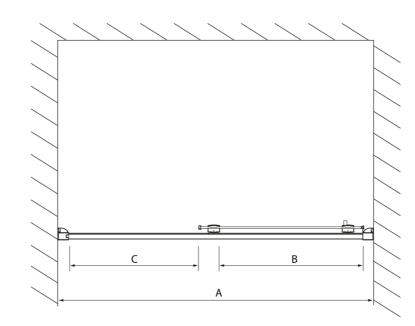

## LUCIS LINE Shower Door 1400mm, clear glass

| Model  | Α         | С   | D    |
|--------|-----------|-----|------|
| DL1015 | 970-1010  | 375 | ~437 |
| DL1115 | 1070-1110 | 425 | ~487 |
| DL1215 | 1170-1210 | 475 | ~537 |
| DL1315 | 1270-1310 | 525 | ~587 |
| DL1415 | 1370-1410 | 575 | ~637 |