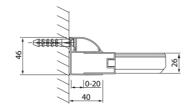

## LUCIS LINE Shower Door 1400mm, clear glass

| Model  | Α         | С   | D    |
|--------|-----------|-----|------|
| DL1015 | 970-1010  | 375 | ~437 |
| DL1115 | 1070-1110 | 425 | ~487 |
| DL1215 | 1170-1210 | 475 | ~537 |
| DL1315 | 1270-1310 | 525 | ~587 |
| DL1415 | 1370-1410 | 575 | ~637 |