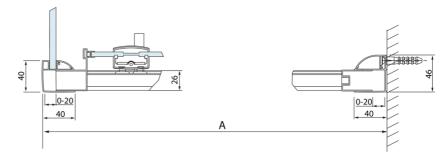

Shape: Niche door
Type of opening: Sliding door
Opening direction: Universal
Opening width: 575 mm

Glass colour: TRANSPARENT glass

Glass finish: Antidrop
Glass thickness: 8 mm
Installation width from: 1370 mm
Installation width up to: 1410 mm
Properties: Frame design

## LUCIS LINE Shower Door 1400mm, clear glass

| Model  | Α         | С   | D    |
|--------|-----------|-----|------|
| DL1015 | 970-1010  | 375 | ~437 |
| DL1115 | 1070-1110 | 425 | ~487 |
| DL1215 | 1170-1210 | 475 | ~537 |
| DL1315 | 1270-1310 | 525 | ~587 |
| DL1415 | 1370-1410 | 575 | ~637 |