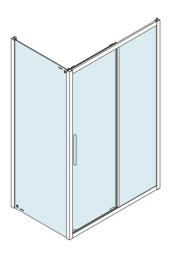

## LUCIS LINE Shower Door 1400mm, clear glass

Order code: DL1415

**Basic information** 

Brand: Polysan Series: LUCIS LINE

Size

Width: 1400 mm Height: 2000 mm

**Properties** 

Color profile: Chrome - Brushed aluminum

Shape: Niche door
Type of opening: Sliding door
Opening direction: Universal
Opening width: 575 mm

Glass colour: TRANSPARENT glass

Glass finish: Antidrop
Glass thickness: 8 mm
Installation width from: 1370 mm
Installation width up to: 1410 mm
Properties: Frame design