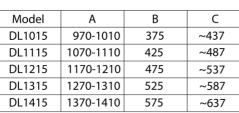

## LUCIS LINE Shower Door 1400mm, clear glass

| Model  | Α         | С   | D    |
|--------|-----------|-----|------|
| DL1015 | 970-1010  | 375 | ~437 |
| DL1115 | 1070-1110 | 425 | ~487 |
| DL1215 | 1170-1210 | 475 | ~537 |
| DL1315 | 1270-1310 | 525 | ~587 |
| DL1415 | 1370-1410 | 575 | ~637 |