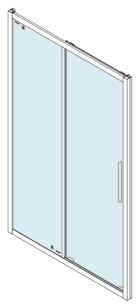

## LUCIS LINE Shower Door 1400mm, clear glass

Order code: DL1415

**Basic information** 

Brand: Polysan Series: LUCIS LINE

Size

Width: 1400 mm Height: 2000 mm

**Properties** 

Color profile: Chrome - Brushed aluminum

Shape: Niche door
Type of opening: Sliding door
Opening direction: Universal
Opening width: 575 mm

Glass colour: TRANSPARENT glass

Glass finish: Antidrop
Glass thickness: 8 mm
Installation width from: 1370 mm
Installation width up to: 1410 mm
Properties: Frame design