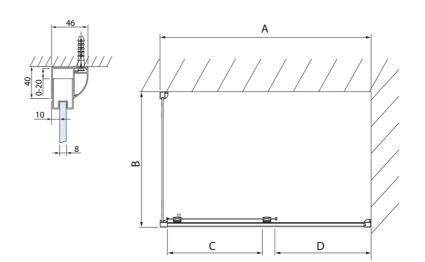

## LUCIS LINE Shower Door 1300mm, clear glass

| Model  | Α         | С   | D    |
|--------|-----------|-----|------|
| DL1015 | 970-1010  | 375 | ~437 |
| DL1115 | 1070-1110 | 425 | ~487 |
| DL1215 | 1170-1210 | 475 | ~537 |
| DL1315 | 1270-1310 | 525 | ~587 |
| DL1415 | 1370-1410 | 575 | ~637 |

| Model  | В       |  |
|--------|---------|--|
| DL3215 | 670-690 |  |
| DL3315 | 770-790 |  |
| DL3415 | 870-890 |  |
| DL3515 | 970-990 |  |