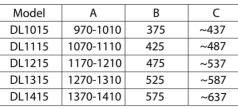

## LUCIS LINE Shower Door 1300mm, clear glass

| Model  | Α         | С   | D    |
|--------|-----------|-----|------|
| DL1015 | 970-1010  | 375 | ~437 |
| DL1115 | 1070-1110 | 425 | ~487 |
| DL1215 | 1170-1210 | 475 | ~537 |
| DL1315 | 1270-1310 | 525 | ~587 |
| DL1415 | 1370-1410 | 575 | ~637 |