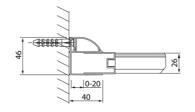

Shape: Niche door
Type of opening: Sliding door
Opening direction: Universal
Opening width: 525 mm

Glass colour: TRANSPARENT glass

Glass finish: Antidrop
Glass thickness: 8 mm
Installation width from: 1270 mm
Installation width up to: 1310 mm
Properties: Frame de