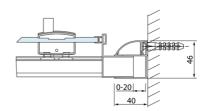

Shape: Niche door
Type of opening: Sliding door
Opening direction: Universal
Opening width: 525 mm

Glass colour: TRANSPARENT glass

Glass finish: Antidrop
Glass thickness: 8 mm
Installation width from: 1270 mm
Installation width up to: 1310 mm
Properties: Frame de