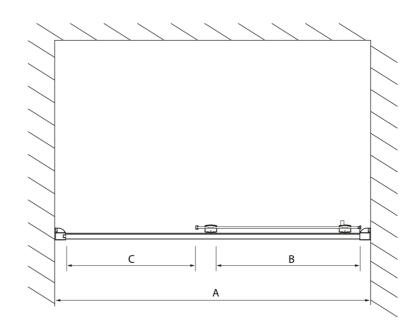

## LUCIS LINE Shower Door 1300mm, clear glass

| Model  | Α         | С   | D    |
|--------|-----------|-----|------|
| DL1015 | 970-1010  | 375 | ~437 |
| DL1115 | 1070-1110 | 425 | ~487 |
| DL1215 | 1170-1210 | 475 | ~537 |
| DL1315 | 1270-1310 | 525 | ~587 |
| DL1415 | 1370-1410 | 575 | ~637 |