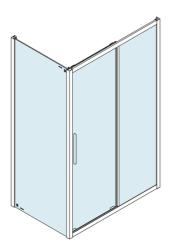

## LUCIS LINE Shower Door 1300mm, clear glass

Order code: DL1315

**Basic information** 

Brand: Polysan Series: LUCIS LINE

Size

Width: 1300 mm Height: 2000 mm

**Properties** 

Color profile: Chrome - Brushed aluminum

Shape: Niche door
Type of opening: Sliding door
Opening direction: Universal
Opening width: 525 mm

Glass colour: TRANSPARENT glass

Glass finish: Antidrop
Glass thickness: 8 mm
Installation width from: 1270 mm
Installation width up to: 1310 mm
Properties: Frame de