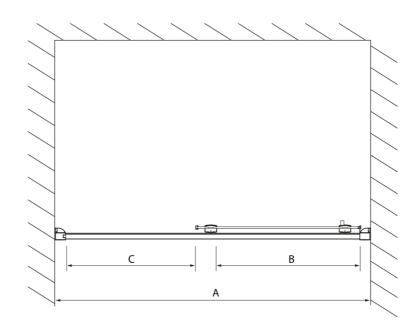

## LUCIS LINE Shower Door 1200mm, clear glass

| Model  | Α         | С   | D    |
|--------|-----------|-----|------|
| DL1015 | 970-1010  | 375 | ~437 |
| DL1115 | 1070-1110 | 425 | ~487 |
| DL1215 | 1170-1210 | 475 | ~537 |
| DL1315 | 1270-1310 | 525 | ~587 |
| DL1415 | 1370-1410 | 575 | ~637 |