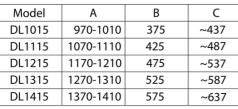

## LUCIS LINE Shower Door 1200mm, clear glass

| Model  | Α         | С   | D    |
|--------|-----------|-----|------|
| DL1015 | 970-1010  | 375 | ~437 |
| DL1115 | 1070-1110 | 425 | ~487 |
| DL1215 | 1170-1210 | 475 | ~537 |
| DL1315 | 1270-1310 | 525 | ~587 |
| DL1415 | 1370-1410 | 575 | ~637 |