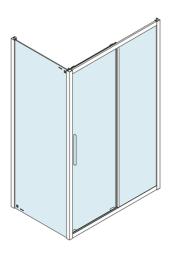

## LUCIS LINE Shower Door 1200mm, clear glass

Order code: DL1215

**Basic information** 

Brand: Polysan Series: LUCIS LINE

Size

Width: 1200 mm Height: 2000 mm

**Properties** 

Color profile: Chrome - Brushed aluminum

Shape: Niche door
Type of opening: Sliding door
Opening direction: Universal
Opening width: 475 mm

Glass colour: TRANSPARENT glass

Glass finish: Antidrop
Glass thickness: 8 mm
Installation width from: 1170 mm
Installation width up to: 1210 mm
Properties: Frame design
Weight / Piece: 46.03 kg
Packing: 1 Piece
Guarantee: 2 years