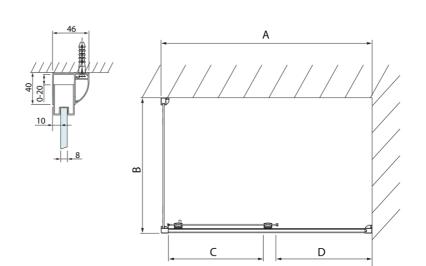

## LUCIS LINE Shower Door 1200mm, clear glass

| Model  | Α         | С   | D    |
|--------|-----------|-----|------|
| DL1015 | 970-1010  | 375 | ~437 |
| DL1115 | 1070-1110 | 425 | ~487 |
| DL1215 | 1170-1210 | 475 | ~537 |
| DL1315 | 1270-1310 | 525 | ~587 |
| DL1415 | 1370-1410 | 575 | ~637 |

| Model   | В       |  |
|---------|---------|--|
| DL3215  | 670-690 |  |
| DL3315  | 770-790 |  |
| DL3415  | 870-890 |  |
| DI 3515 | 970-990 |  |