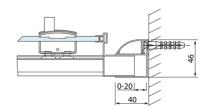

Shape: Niche door
Type of opening: Sliding door
Opening direction: Universal
Opening width: 475 mm

Glass colour: TRANSPARENT glass

Glass finish: Antidrop
Glass thickness: 8 mm
Installation width from: 1170 mm
Installation width up to: 1210 mm
Properties: Frame design
Weight / Piece: 46.03 kg
Packing: 1 Piece
Guarantee: 2 years