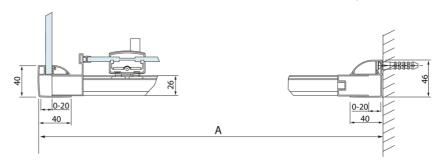

## LUCIS LINE Shower Door 1200mm, clear glass

| Model  | Α         | С   | D    |
|--------|-----------|-----|------|
| DL1015 | 970-1010  | 375 | ~437 |
| DL1115 | 1070-1110 | 425 | ~487 |
| DL1215 | 1170-1210 | 475 | ~537 |
| DL1315 | 1270-1310 | 525 | ~587 |
| DL1415 | 1370-1410 | 575 | ~637 |