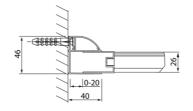

Shape: Niche door
Type of opening: Sliding door
Opening direction: Universal
Opening width: 475 mm

Glass colour: TRANSPARENT glass

Glass finish: Antidrop
Glass thickness: 8 mm
Installation width from: 1170 mm
Installation width up to: 1210 mm
Properties: Frame design
Weight / Piece: 46.03 kg
Packing: 1 Piece
Guarantee: 2 years