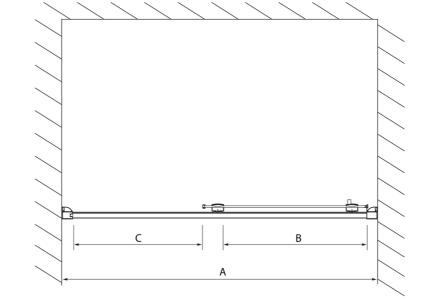

## **Technical sheet**

| Model  | A         | В   | С    |
|--------|-----------|-----|------|
| DL1015 | 970-1010  | 375 | ~437 |
| DL1115 | 1070-1110 | 425 | ~487 |
| DL1215 | 1170-1210 | 475 | ~537 |
| DL1315 | 1270-1310 | 525 | ~587 |
| DL1415 | 1370-1410 | 575 | ~637 |
|        |           |     |      |

# LUCIS LINE Shower Door 1100mm, clear glass

| Model  | A         | С   | D    |
|--------|-----------|-----|------|
| DL1015 | 970-1010  | 375 | ~437 |
| DL1115 | 1070-1110 | 425 | ~487 |
| DL1215 | 1170-1210 | 475 | ~537 |
| DL1315 | 1270-1310 | 525 | ~587 |
| DL1415 | 1370-1410 | 575 | ~637 |