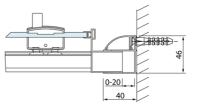

#### **Basic information**

Brand: Series:

**Size** Width:

Height:

1100 mm 2000 mm

Properties

| Color profile:            | Chrome - Brushed aluminum |
|---------------------------|---------------------------|
| Shape:                    | Niche door                |
| Type of opening:          | Sliding door              |
| Opening direction:        | Universal                 |
| Opening width:            | 425 mm                    |
| Glass colour:             | TRANSPARENT glass         |
| Glass finish:             | Antidrop                  |
| Glass thickness:          | 8 mm                      |
| Installation width from:  | 1070 mm                   |
| Installation width up to: | 1110 mm                   |
| Properties:               | Frame design              |
| Weight / Piece:           | 53.02 kg                  |
| Packing:                  | 1 Piece                   |
| Guarantee:                | 2 years                   |

## **Technical sheet**

| Model  | A         | В   | С    |
|--------|-----------|-----|------|
| DL1015 | 970-1010  | 375 | ~437 |
| DL1115 | 1070-1110 | 425 | ~487 |
| DL1215 | 1170-1210 | 475 | ~537 |
| DL1315 | 1270-1310 | 525 | ~587 |
| DL1415 | 1370-1410 | 575 | ~637 |
|        |           |     |      |