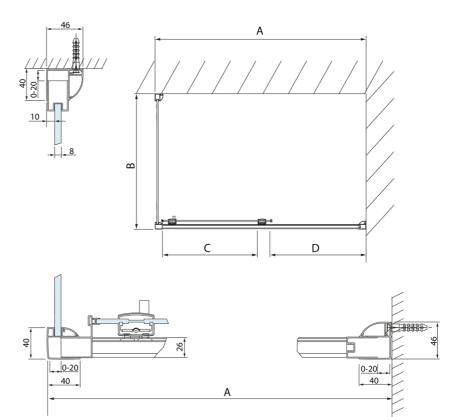

## **Technical sheet**

| Model  | A         | В   | С    |
|--------|-----------|-----|------|
| DL1015 | 970-1010  | 375 | ~437 |
| DL1115 | 1070-1110 | 425 | ~487 |
| DL1215 | 1170-1210 | 475 | ~537 |
| DL1315 | 1270-1310 | 525 | ~587 |
| DL1415 | 1370-1410 | 575 | ~637 |
|        |           |     |      |

# LUCIS LINE Shower Door 1100mm, clear glass

| Model  | A         | С   | D    |
|--------|-----------|-----|------|
| DL1015 | 970-1010  | 375 | ~437 |
| DL1115 | 1070-1110 | 425 | ~487 |
| DL1215 | 1170-1210 | 475 | ~537 |
| DL1315 | 1270-1310 | 525 | ~587 |
| DL1415 | 1370-1410 | 575 | ~637 |

| Model  | В       |
|--------|---------|
| DL3215 | 670-690 |
| DL3315 | 770-790 |
| DL3415 | 870-890 |
| DL3515 | 970-990 |