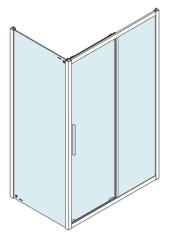

## LUCIS LINE Shower Door 1100mm, clear glass

Order code:

DL1115

Polysan LUCIS LINE

## LUCIS LINE Shower Door 1100mm, clear glass