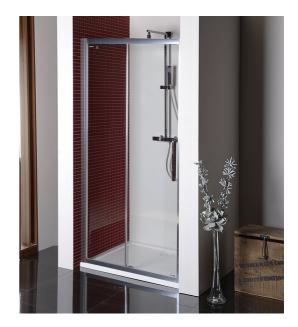

## LUCIS LINE Shower Door 1100mm, clear glass

Order code:

DL1115

Polysan LUCIS LINE

#### **Basic information**

Brand: Series:

**Size** Width:

Height:

1100 mm 2000 mm

Properties

| Color profile:            | Chrome - Brushed aluminum |
|---------------------------|---------------------------|
| Shape:                    | Niche door                |
| Type of opening:          | Sliding door              |
| Opening direction:        | Universal                 |
| Opening width:            | 425 mm                    |
| Glass colour:             | TRANSPARENT glass         |
| Glass finish:             | Antidrop                  |
| Glass thickness:          | 8 mm                      |
| Installation width from:  | 1070 mm                   |
| Installation width up to: | 1110 mm                   |
| Properties:               | Frame design              |
| Weight / Piece:           | 53.02 kg                  |
| Packing:                  | 1 Piece                   |
| Guarantee:                | 2 years                   |