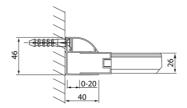

#### **Basic information**

Brand: Series:

**Size** Width:

Height:

1100 mm 2000 mm

Properties

| Color profile:            | Chrome - Brushed aluminum |
|---------------------------|---------------------------|
| Shape:                    | Niche door                |
| Type of opening:          | Sliding door              |
| Opening direction:        | Universal                 |
| Opening width:            | 425 mm                    |
| Glass colour:             | TRANSPARENT glass         |
| Glass finish:             | Antidrop                  |
| Glass thickness:          | 8 mm                      |
| Installation width from:  | 1070 mm                   |
| Installation width up to: | 1110 mm                   |
| Properties:               | Frame design              |
| Weight / Piece:           | 53.02 kg                  |
| Packing:                  | 1 Piece                   |
| Guarantee:                | 2 years                   |