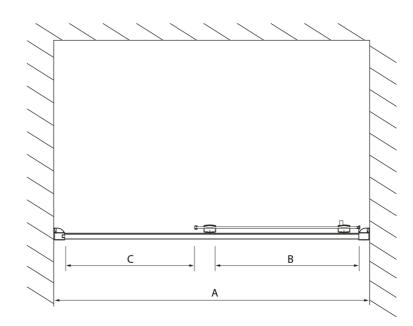

## LUCIS LINE Shower Door 1000mm, clear glass

| Model  | Α         | С   | D    |
|--------|-----------|-----|------|
| DL1015 | 970-1010  | 375 | ~437 |
| DL1115 | 1070-1110 | 425 | ~487 |
| DL1215 | 1170-1210 | 475 | ~537 |
| DL1315 | 1270-1310 | 525 | ~587 |
| DL1415 | 1370-1410 | 575 | ~637 |