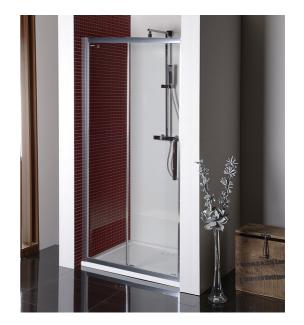

## LUCIS LINE Shower Door 1000mm, clear glass

Order code: DL1015

**Basic information** 

Brand: Polysan Series: LUCIS LINE

Size

Width: 1000 mm Height: 2000 mm

**Properties** 

Color profile: Chrome - Brushed aluminum

Shape: Niche door
Type of opening: Sliding door
Opening direction: Universal
Opening width: 375 mm

Glass colour: TRANSPARENT glass

Glass finish: Antidrop
Glass thickness: 8 mm
Installation width from: 970 mm
Installation width up to: 1010 mm

Properties: Frame design

Weight / Piece: 40.0 kg Packing: 1 Piece Guarantee: 2 years