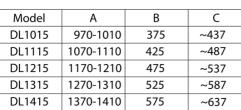

## LUCIS LINE Shower Door 1000mm, clear glass

| Model  | Α         | С   | D    |
|--------|-----------|-----|------|
| DL1015 | 970-1010  | 375 | ~437 |
| DL1115 | 1070-1110 | 425 | ~487 |
| DL1215 | 1170-1210 | 475 | ~537 |
| DL1315 | 1270-1310 | 525 | ~587 |
| DL1415 | 1370-1410 | 575 | ~637 |