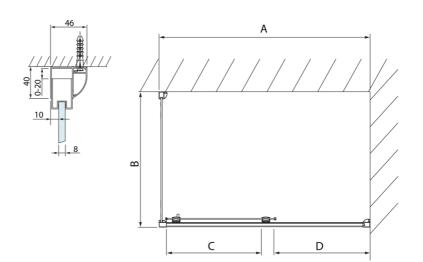

## LUCIS LINE Shower Door 1000mm, clear glass

| Model  | Α         | С   | D    |
|--------|-----------|-----|------|
| DL1015 | 970-1010  | 375 | ~437 |
| DL1115 | 1070-1110 | 425 | ~487 |
| DL1215 | 1170-1210 | 475 | ~537 |
| DL1315 | 1270-1310 | 525 | ~587 |
| DL1415 | 1370-1410 | 575 | ~637 |

| Model  | В       |  |
|--------|---------|--|
| DL3215 | 670-690 |  |
| DL3315 | 770-790 |  |
| DL3415 | 870-890 |  |
| DL3515 | 970-990 |  |