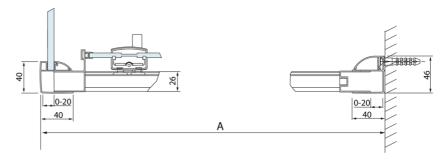

## LUCIS LINE Shower Door 1000mm, clear glass

| Model  | Α         | С   | D    |
|--------|-----------|-----|------|
| DL1015 | 970-1010  | 375 | ~437 |
| DL1115 | 1070-1110 | 425 | ~487 |
| DL1215 | 1170-1210 | 475 | ~537 |
| DL1315 | 1270-1310 | 525 | ~587 |
| DL1415 | 1370-1410 | 575 | ~637 |