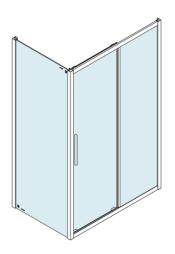

## LUCIS LINE Shower Door 1000mm, clear glass

Order code: DL1015

**Basic information** 

Brand: Polysan Series: LUCIS LINE

Size

Width: 1000 mm Height: 2000 mm

**Properties** 

Color profile: Chrome - Brushed aluminum

Shape: Niche door
Type of opening: Sliding door
Opening direction: Universal
Opening width: 375 mm

Glass colour: TRANSPARENT glass

Glass finish: Antidrop
Glass thickness: 8 mm
Installation width from: 970 mm
Installation width up to: 1010 mm

Properties: Frame design

Weight / Piece: 40.0 kg Packing: 1 Piece Guarantee: 2 years