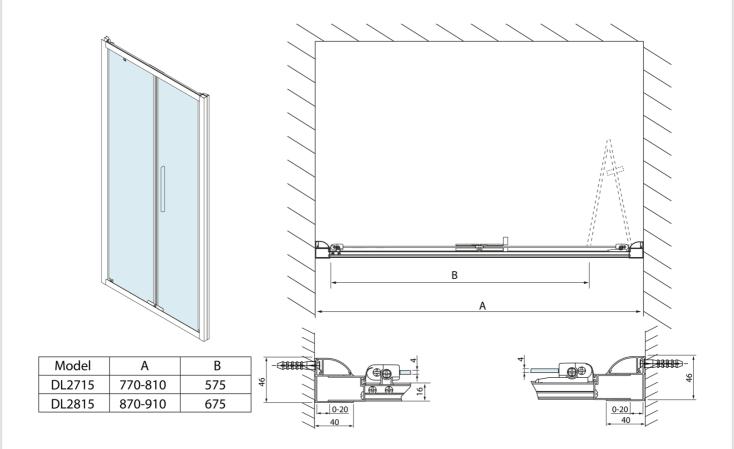

Shape: Niche door
Type of opening: Folding door
Opening direction: Universal
Opening width: 675 mm

Glass colour: TRANSPARENT glass

Glass finish: Antidrop
Glass thickness: 4 mm
Installation width from: 870 mm
Installation width up to: 910 mm

Properties: Frame design
Weight / Piece: 23.99 kg
Packing: 1 Piece
Guarantee: 2 years