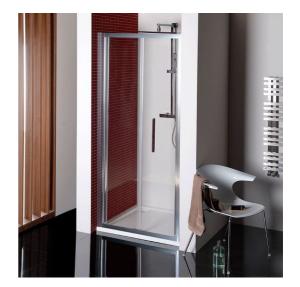

## LUCIS LINE Folding Shower Door 900mm, clear glass

Order code: DL2815

**Basic information** 

Brand: Polysan Series: LUCIS LINE

Size

Width: 900 mm Height: 2000 mm

**Properties** 

Color profile: Chrome - Brushed aluminum

Shape: Niche door
Type of opening: Folding door
Opening direction: Universal
Opening width: 675 mm

Glass colour: TRANSPARENT glass

Glass finish: Antidrop
Glass thickness: 4 mm
Installation width from: 870 mm
Installation width up to: 910 mm

Properties: Frame design
Weight / Piece: 23.99 kg
Packing: 1 Piece
Guarantee: 2 years