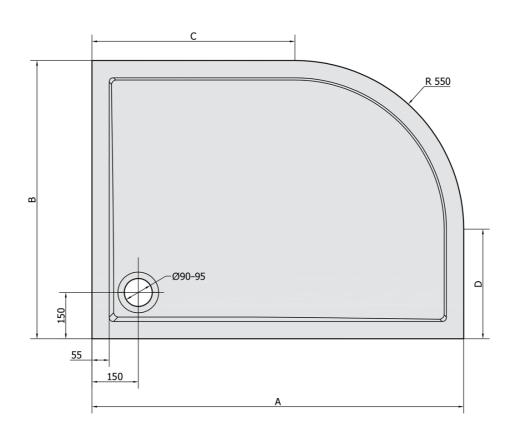

## **Technical sheet**

| RENA    | kod   | Α    | В   | С   | D   |
|---------|-------|------|-----|-----|-----|
| 90x80L  | 72890 | 900  | 800 | 350 | 250 |
| 90x80R  | 72891 | 900  | 800 | 350 | 250 |
| 100x80L | 75511 | 1000 | 800 | 450 | 250 |
| 100x80R | 76511 | 1000 | 800 | 450 | 250 |
| 120x90L | 64611 | 1200 | 900 | 650 | 350 |
| 120x90R | 65611 | 1200 | 900 | 650 | 350 |