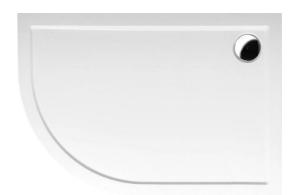

## RENA R Quadrant Cast Marble Shower Tray 120x90cm, R550, right, White

Order code: 65611

**Basic information** 

Brand: Polysan Series: KLASIK

Size

Length: 1200 mm
Width: 900 mm
Height: 40 mm

**Properties** 

Colour: White

Material: Cast marble
Shape: Asymmetric
Waste diameter: 90 mm
Radius: R550

**Bottom Relief** 

(surface):

 ${\sf Smooth}$ 

Weight / Piece: 61.0 kg
Packing: 1 Piece
Guarantee: 2 years