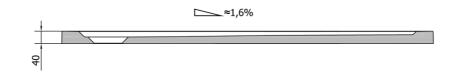

## RENA R Quadrant Cast Marble Shower Tray 120x90cm, R550, right, White

Order code: 65611

**Basic information** 

Brand: Polysan Series: KLASIK

Size

Length: 1200 mm
Width: 900 mm
Height: 40 mm

**Properties** 

Colour: White

Material: Cast marble
Shape: Asymmetric
Waste diameter: 90 mm
Radius: R550

**Bottom Relief** 

(surface):

 ${\sf Smooth}$ 

Weight / Piece: 61.0 kg
Packing: 1 Piece
Guarantee: 2 years