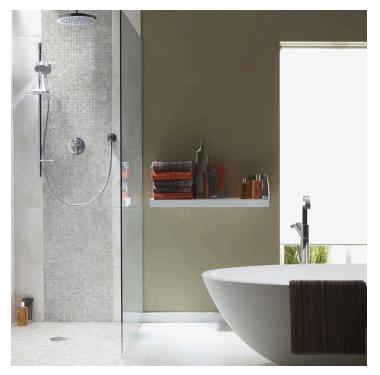

#### Mosaic

The mosaic consists of small-dimensional elements whose edge length does not usually exceed 100 mm. Their connection gluing on a suitable substrate (e.g. fabric or bond "Joint-point" system), a mosaic is formed on the network. This makes it easier to work with it: a hobby or scissors is sufficient to divide. Mosaic on the net is an excellent choice for tiling rounded places. Also suitable for wall and shower tiles. It may be glass, stone or ceramic.