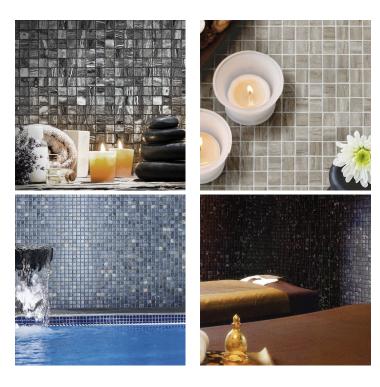

#### Mosaic

The mosaic consists of small-dimensional elements whose edge length does not usually exceed 100 mm. Their connection gluing on a suitable substrate (e.g. fabric or bond "Joint-point" system), a mosaic is formed on the network. This makes it easier to work with it: a hobby or scissors is sufficient to divide. Mosaic on the net is an excellent choice for tiling rounded places. Also suitable for wall and shower tiles. It may be glass, stone or ceramic.