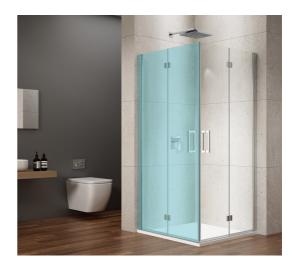

## LORO foldable shower door for corner entry 800mm, clear glass

Order code: GN4780

**Basic information** 

Brand: Gelco Series: LORO

Size

Height: 2000 mm

**Properties** 

Profile colour: Chrome - polished aluminum

Shape: Combinable door Type of opening: Folding door

Glass colour: TRANSPARENT glass

Glass finish: Coated glass

Glass thickness: 6 mm

Properties: Frameless design

Weight / Piece: 25.0 kg
Packaging: 1 Piece
Warranty: 3 years

## LORO foldable shower door for corner entry 800mm, clear glass