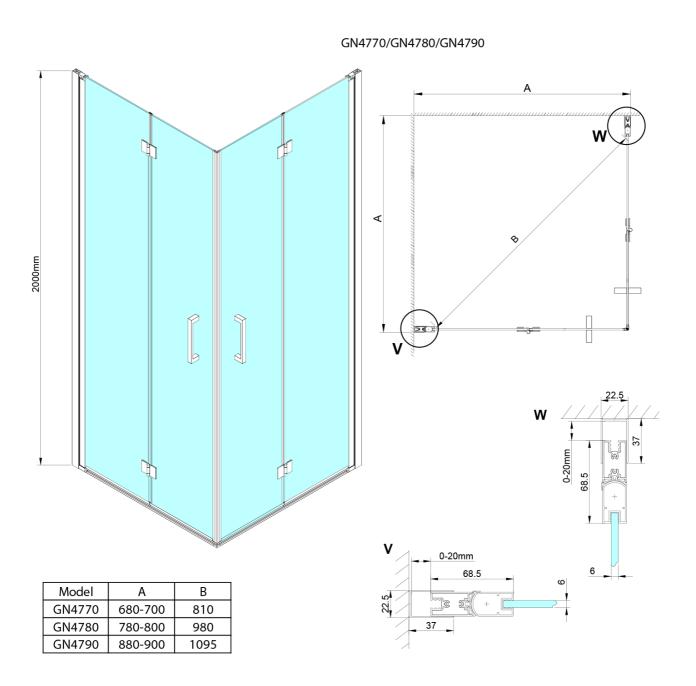

ing door

Glass colour: TRANSPARENT glass

Glass finish: Coated glass

Glass thickness: 6 mm

Properties: Frameless design

Weight / Piece: 25.0 kg
Packaging: 1 Piece
Warranty: 3 years



## Spare parts

Flat magnetic seal for glass 6mm, 2000mm (Order code: MAG02) LORO Hinges for Pivot Door, lower + upper (Order code: NDGN12)

Vertical seal between glass 6mm (Order code: NDGN07)

LORO Mounting Kit (Order code: NDGN01)

Bottom seal for door, glass 6mm, 1000mm (Order code: NDGN04)

Set of 45° magnetic seals for glass 6/6mm, 2000mm (Order code: MAG01)

LORO Lower Seal Set with End Caps (Order code: NDGN03)

LORO Shower Door Handle (Order code: NDGN06) LORO Hinges for Folding Door (Order code: NDGN08)

## LORO foldable shower door for corner entry 800mm, clear glass



## **Technical sheet**