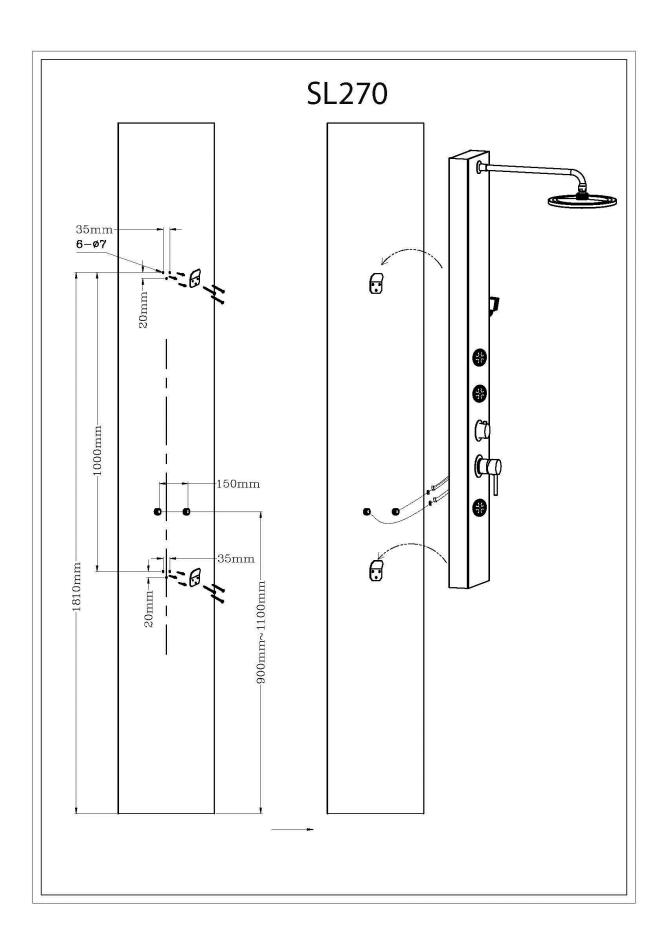

#### Instalace na zed':

- Sestave sprchový držák (10). Nejdříve se ujistěte, že je bílá plastové podložky (A) a (B) ve správné pozici, poté zajistěte součástky (22) (A) (21) (B) (20) šroubem (23) ze zadní strany panelu.
- Vyberte správnou polohu pro instalaci vašeho sprchového panelu a označte 6 otvorů pro vrtání o průměru 7 mm. Vyvrtejte otvory ve vzdálenostech 35 mm a 20 mm od sebe. Mezi horními a spodními otvory je vzdálenost 1000 mm.
- 3. Vložte hmoždinky (2) do vyvrtaných děr (1). Upevněte držáky (3) šrouby (4).
- 4. Zdvihněte tělo sprchového panelu (5) a zavěste jej na držáky (3) na zdi.
- Přišroubujte sprchové rameno ke sprchovému panelu (5) a mezi spoj vložte gumové těsnění
   (6). Poté připojte hlavovou sprchu (9) ke sprchovému panelu (7). Nezapomeňte vložit gumové těsnění (8).
- Připojte ruční sprchu (19) k flexibilní sprchové hadici (17), mezi spoj vložte gumové těsnění (18). Hadici (17) zasuňte do držáku (10). Druhý konec sprchové hadice připevněte ke sprchovému sloupu, mezi spoj vložte gumové těsnění (16).
- Připojte přívodní hadice (14) a (15) k vývodu horké (11) a studené vody (12). Mezi spoje použijte těsnění (13).

### **Flat wall Installation**

- Assemble the shower holder (10). Firstly pls make sure you put the white plastic plate (A) and (B) for the right position, then sucure the parts (22) (A) (21) (B) (20) with bolt (23) from the back of the panel.
- Choose the proper location for your column and mark the drill 6 holesØ7mm (1). Drill the holes
  on the distance 35mm and 20mm from each other. Drill the holes on the distance 1000mm from
  upper holes to lower holes.
- 3. Insert wall anchors (2) inside the holes (1). Fix the bracket (3) with screws (4).
- 4. Hold up the column (5), hang the column on the bracket (3) on the wall.
- 5. Screw the shower arm into the shower panel(5) by rubber washer(6),then connect the shower head(9) to the shower arm(7) by rubber washer(8).
- 6. Connect the hand shower (19) to the flexible shower hose (17) placing the rubber washer (18) in the fastening nuts. Attach the hose (17) to the sliding holder (10). Flexible hose end with a nut should be attached to the column placing the rubber washer (16) in the nut.
- Attach the supply braided hose (14) and (15) to the hot water outlet (11) and cold water outlet (12) with mesh gasket (13).
  - NOTE: ①Do not forget to use the rubber washers to prevent leakage on the connection.
    ②If you find that pressure or water volume is unusual, please clean the gaskets (13) regular.