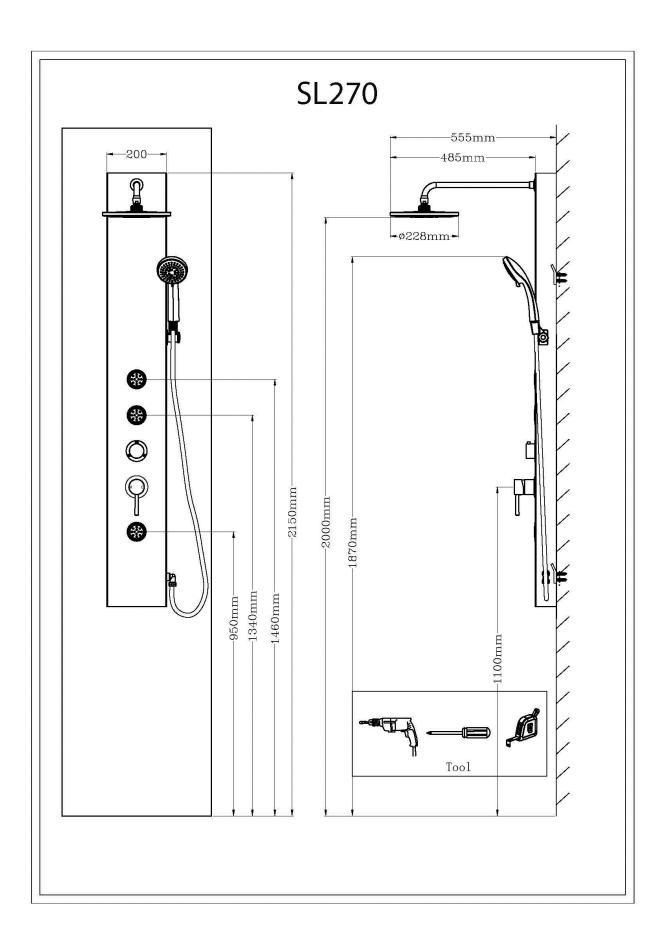

# Sprchový panel SL270 návod na instalaci

Vyberte správnou polohu pro umístění vašeho sprchového sloupu. Výšku instalace zvolte podle nejvyšší osoby, která bude výrobek používat.

### **Shower Panel SL270 Installation Guide**

Refer to the technical diagram to choose the proper location for your shower panel; you can adjust the column's vertical position based on the person's height.