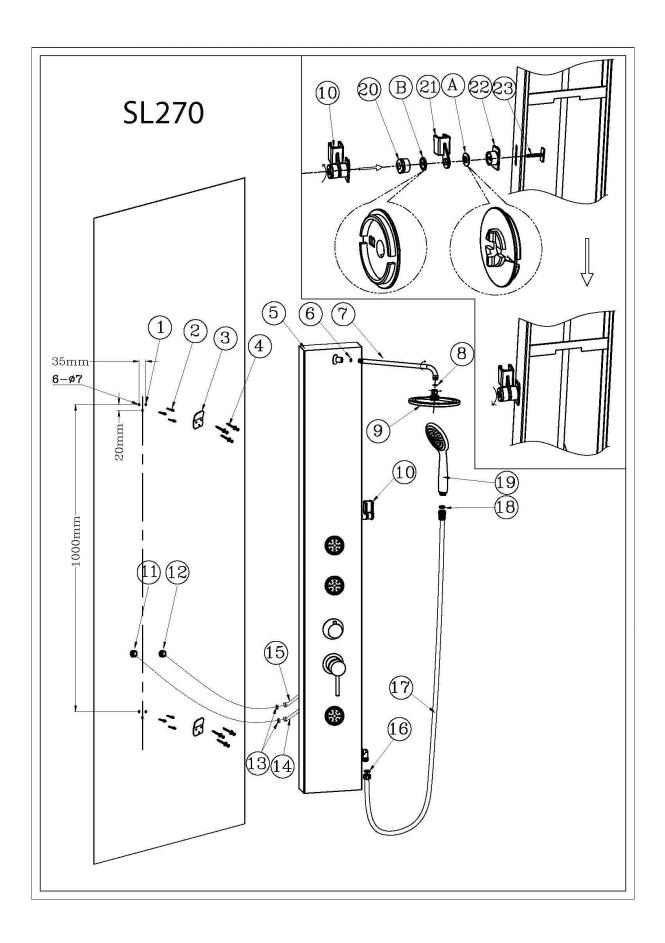

#### Instalace na zed':

- Sestave sprchový držák (10). Nejdříve se ujistěte, že je bílá plastové podložky (A) a (B) ve správné pozici, poté zajistěte součástky (22) (A) (21) (B) (20) šroubem (23) ze zadní strany panelu.
- Vyberte správnou polohu pro instalaci vašeho sprchového panelu a označte 6 otvorů pro vrtání o průměru 7 mm. Vyvrtejte otvory ve vzdálenostech 35 mm a 20 mm od sebe. Mezi horními a spodními otvory je vzdálenost 1000 mm.
- 3. Vložte hmoždinky (2) do vyvrtaných děr (1). Upevněte držáky (3) šrouby (4).
- 4. Zdvihněte tělo sprchového panelu (5) a zavěste jej na držáky (3) na zdi.
- Přišroubujte sprchové rameno ke sprchovému panelu (5) a mezi spoj vložte gumové těsnění
   (6). Poté připojte hlavovou sprchu (9) ke sprchovému panelu (7). Nezapomeňte vložit gumové těsnění (8).
- Připojte ruční sprchu (19) k flexibilní sprchové hadici (17), mezi spoj vložte gumové těsnění (18). Hadici (17) zasuňte do držáku (10). Druhý konec sprchové hadice připevněte ke sprchovému sloupu, mezi spoj vložte gumové těsnění (16).
- Připojte přívodní hadice (14) a (15) k vývodu horké (11) a studené vody (12). Mezi spoje použijte těsnění (13).

### **Flat wall Installation**

- Assemble the shower holder (10). Firstly pls make sure you put the white plastic plate (A) and (B) for the right position, then sucure the parts (22) (A) (21) (B) (20) with bolt (23) from the back of the panel.
- Choose the proper location for your column and mark the drill 6 holesØ7mm (1). Drill the holes
  on the distance 35mm and 20mm from each other. Drill the holes on the distance 1000mm from
  upper holes to lower holes.
- 3. Insert wall anchors (2) inside the holes (1). Fix the bracket (3) with screws (4).
- 4. Hold up the column (5), hang the column on the bracket (3) on the wall.
- 5. Screw the shower arm into the shower panel(5) by rubber washer(6),then connect the shower head(9) to the shower arm(7) by rubber washer(8).
- 6. Connect the hand shower (19) to the flexible shower hose (17) placing the rubber washer (18) in the fastening nuts. Attach the hose (17) to the sliding holder (10). Flexible hose end with a nut should be attached to the column placing the rubber washer (16) in the nut.
- Attach the supply braided hose (14) and (15) to the hot water outlet (11) and cold water outlet (12) with mesh gasket (13).
  - NOTE: ①Do not forget to use the rubber washers to prevent leakage on the connection.
    ②If you find that pressure or water volume is unusual, please clean the gaskets (13) regular.