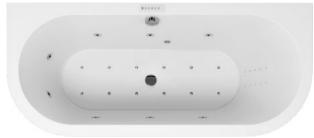

## **HYDRO and HYDRO&AIR**

Electronic control

Suction fitting Ø 58mm

Water jet directionally adjustable Ø 50mm

Air jet Ø 18 mm

Water jet Ø 9mm

- The MONOLITH Infinity system was designed specifically and exclusively for MONOLITH acrylic bathtubs, taking into account the specific placement of components and the limited space under the bathtub. A completely new type of directionally adjustable water jets in combination with an increased number of air jets makes bathing in a MONOLITH bathtub a unique experience. Its minimalist electronic control ensure that the full potential of the designed system is exploited.
- You no longer have to worry about how to surround the whirlpool bath and what tiles to choose, or whether a complementary acrylic cover panel will not interfere with the look of your dream bathroom. With the Infinity whirlsystem, you can combine the aesthetics of precision workmanship offered by the MONOLITH collection with the relaxing element of a classic massage.
- The Infinity massage system includes a Hydro and a Hydro&Air massage option. Both types offer a choice of additional accessories, such as the Stream Clean disinfection rinse, Chromo Plane illumination, or bath temperature reheat with safety thermostat.
- 🧩 By combining the Infinity massage system with the MONOLITH acrylic bathtub, we take relaxing bathing pleasure to a whole new level.

10 nano water jets for the back 8 side directionally adjustable water jets

**HYDRO&AIR** 

MHA 3 159 €

10 nano water jets for the back 8 side directionally adjustable water jets 12 air jets at the bottom of the tub