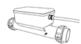

## **HYDRO and HYDRO&AIR**

Electronic control

Suction fitting Ø 58mm

Water jet directionally adjustable Ø 50mm

Air jet Ø 18 mm

Water jet Ø 9mm

- The MONOLITH Infinity system was designed specifically and exclusively for MONOLITH acrylic bathtubs, taking into account the specific placement of components and the limited space under the bathtub. A completely new type of directionally adjustable water jets in combination with an increased number of air jets makes bathing in a MONOLITH bathtub a unique experience. Its minimalist electronic control ensure that the full potential of the designed system is exploited.
- You no longer have to worry about how to surround the whirlpool bath and what tiles to choose, or whether a complementary acrylic cover panel will not interfere with the look of your dream bathroom. With the Infinity whirlsystem, you can combine the aesthetics of precision workmanship offered by the MONOLITH collection with the relaxing element of a classic massage.
- The Infinity massage system includes a Hydro and a Hydro&Air massage option. Both types offer a choice of additional accessories, such as the Stream Clean disinfection rinse, Chromo Plane illumination, or bath temperature reheat with safety thermostat.
- 🧩 By combining the Infinity massage system with the MONOLITH acrylic bathtub, we take relaxing bathing pleasure to a whole new level.

10 nano water jets for the back 8 side directionally adjustable water jets

**HYDRO&AIR** 

MHA 3 159 €

10 nano water jets for the back 8 side directionally adjustable water jets 12 air jets at the bottom of the tub