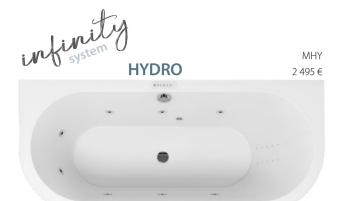

## **HYDRO and HYDRO&AIR**

Electronic control

Suction fitting Ø 58mm

Water jet directionally adjustable Ø 50mm

Air jet Ø 18 mm

Water jet Ø 9mm

- The MONOLITH Infinity system was designed specifically and exclusively for MONOLITH acrylic bathtubs, taking into account the specific placement of components and the limited space under the bathtub. A completely new type of directionally adjustable water jets in combination with an increased number of air jets makes bathing in a MONOLITH bathtub a unique experience. Its minimalist electronic control ensure that the full potential of the designed system is exploited.
- You no longer have to worry about how to surround the whirlpool bath and what tiles to choose, or whether a complementary acrylic cover panel will not interfere with the look of your dream bathroom. With the Infinity whirlsystem, you can combine the aesthetics of precision workmanship offered by the MONOLITH collection with the relaxing element of a classic massage.
- The Infinity massage system includes a Hydro and a Hydro&Air massage option. Both types offer a choice of additional accessories, such as the Stream Clean disinfection rinse, Chromo Plane illumination, or bath temperature reheat with safety thermostat.
- 🧩 By combining the Infinity massage system with the MONOLITH acrylic bathtub, we take relaxing bathing pleasure to a whole new level.

10 nano water jets for the back 8 side directionally adjustable water jets

**HYDRO&AIR** 

MHA 3 159 €

10 nano water jets for the back 8 side directionally adjustable water jets 12 air jets at the bottom of the tub