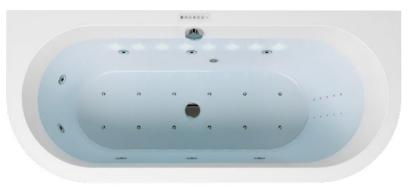

## **HYDRO and HYDRO&AIR**

Electronic control

Suction fitting Ø 58mm

Water jet directionally adjustable Ø 50mm

Air jet Ø 18 mm

Water jet Ø 9mm

- The MONOLITH Infinity system was designed specifically and exclusively for MONOLITH acrylic bathtubs, taking into account the specific placement of components and the limited space under the bathtub. A completely new type of directionally adjustable water jets in combination with an increased number of air jets makes bathing in a MONOLITH bathtub a unique experience. Its minimalist electronic control ensure that the full potential of the designed system is exploited.
- You no longer have to worry about how to surround the whirlpool bath and what tiles to choose, or whether a complementary acrylic cover panel will not interfere with the look of your dream bathroom. With the Infinity whirlsystem, you can combine the aesthetics of precision workmanship offered by the MONOLITH collection with the relaxing element of a classic massage.
- The Infinity massage system includes a Hydro and a Hydro&Air massage option. Both types offer a choice of additional accessories, such as the Stream Clean disinfection rinse, Chromo Plane illumination, or bath temperature reheat with safety thermostat.
- 🧩 By combining the Infinity massage system with the MONOLITH acrylic bathtub, we take relaxing bathing pleasure to a whole new level.

10 nano water jets for the back 8 side directionally adjustable water jets

**HYDRO&AIR** 

MHA 3 159 €

10 nano water jets for the back 8 side directionally adjustable water jets 12 air jets at the bottom of the tub