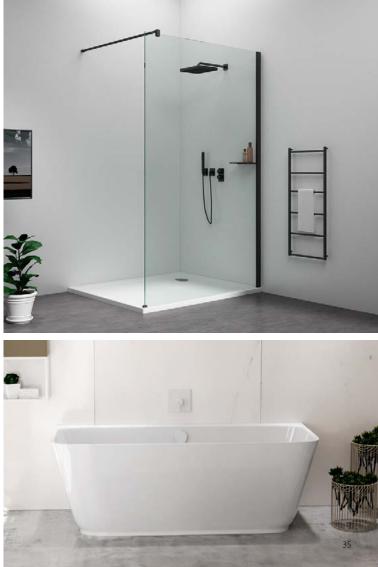

### **POLYSAN**

Czech brand of shower enclosures and bathtubs

Since 1996, **POLYSAN brand** has been offering modern and innovative solutions for bathrooms with focus on functionality, quality and aesthetics. It is the ideal choice for customers looking for both comfort and style for their bathroom.

The brand's portfolio includes shower enclosures and trays, acrylic bathtubs, cast marble bathtubs and trays, bath screens, whirlpool systems and other products that bring a relaxing atmosphere and timeless style to bathrooms.

With almost 30 years of experience in the manufacture of sanitary products, **POLYSAN** has become a symbol of reliability and precision workmanship, meeting the requirements of professionals and the most demanding users.