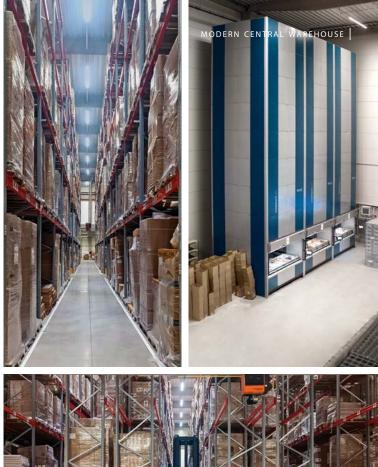

## SAPHO BATHROOMS

More than 33 years on the market

Manufacturer of private label products and also an OEM supplier.

Complete range of bathroom equipment at competitive prices.

Modern warehouse with a capacity of more than 15,500 pallet spaces.

More than 9,000 products in stock with a value of 18 million Euros.

Efficient logistics ensuring fast and reliable delivery.

Convenient online access to products via B2B zone.

Advanced technology and support for B2B partners, including XML data.

# NEW LOGISTIC CENTER UBC LTD.

More than 15,500 pallet spaces

**Increased capacity:** the new warehouse allows for the storage of a larger volume of goods and wider availability of the product range.

**Optimised logistics:** the strategic location ensures faster delivery within the Czech Republic and internationally.

**Innovative technology:** advanced systems for accurate and fast order processing.

**B2B partner support:** fast and reliable delivery solutions tailored to our business partners.

**B2B showroom:** 1,200 m<sup>2</sup>, modern environment for business partners and designers, one of a kind in Europe.