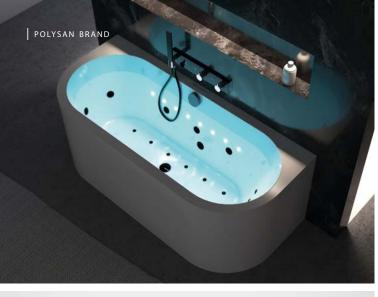

### **POLYSAN**

Czech brand of shower enclosures and bathtubs

Since 1996, **POLYSAN brand** has been offering modern and innovative solutions for bathrooms with focus on functionality, quality and aesthetics. It is the ideal choice for customers looking for both comfort and style for their bathroom.

The brand's portfolio includes shower enclosures and trays, acrylic bathtubs, cast marble bathtubs and trays, bath screens, whirlpool systems and other products that bring a relaxing atmosphere and timeless style to bathrooms.

With almost 30 years of experience in the manufacture of sanitary products, **POLYSAN** has become a symbol of reliability and precision workmanship, meeting the requirements of professionals and the most demanding users.