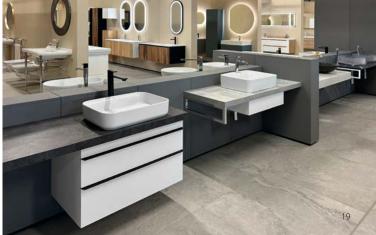

# B2B SHOWROOM OVCARY

Inspirational space for your projects

The modern B2B showroom with an area of nearly 1,200 m<sup>2</sup> represents a unique space that has no equal in Europe. Located in the logistics centre in Ovcary near Kolin, it serves as an inspirational place for retailers, developers, designers and bathroom furnishing specialists.

The showroom provides an overview of products and brands for bathrooms that meet the highest standards of quality and aesthetics. The functional spa area with its whirlpool baths and steam sauna offers a real relaxation experience.

Every detail of the showroom is designed with the needs of professionals in mind, allowing them to find the ideal environment for researching, creating designs and selecting products for specific projects.