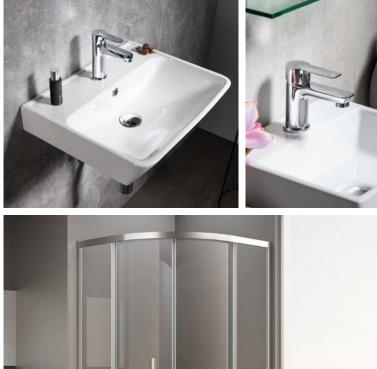

### **POLYSAN**

Czech brand of shower enclosures and bathtubs

Since 1996, **POLYSAN brand** has been offering modern and innovative solutions for bathrooms with focus on functionality, quality and aesthetics. It is the ideal choice for customers looking for both comfort and style for their bathroom.

The brand's portfolio includes shower enclosures and trays, acrylic bathtubs, cast marble bathtubs and trays, bath screens, whirlpool systems and other products that bring a relaxing atmosphere and timeless style to bathrooms.

With almost 30 years of experience in the manufacture of sanitary products, **POLYSAN** has become a symbol of reliability and precision workmanship, meeting the requirements of professionals and the most demanding users.