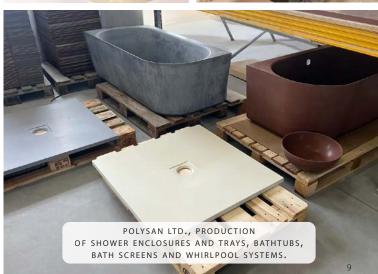

### **POLYSAN**

Czech brand of shower enclosures and bathtubs

Since 1996, **POLYSAN brand** has been offering modern and innovative solutions for bathrooms with focus on functionality, quality and aesthetics. It is the ideal choice for customers looking for both comfort and style for their bathroom.

The brand's portfolio includes shower enclosures and trays, acrylic bathtubs, cast marble bathtubs and trays, bath screens, whirlpool systems and other products that bring a relaxing atmosphere and timeless style to bathrooms.

With almost 30 years of experience in the manufacture of sanitary products, **POLYSAN** has become a symbol of reliability and precision workmanship, meeting the requirements of professionals and the most demanding users.