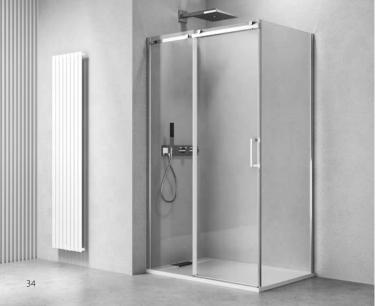

### **POLYSAN**

Czech brand of shower enclosures and bathtubs

Since 1996, **POLYSAN brand** has been offering modern and innovative solutions for bathrooms with focus on functionality, quality and aesthetics. It is the ideal choice for customers looking for both comfort and style for their bathroom.

The brand's portfolio includes shower enclosures and trays, acrylic bathtubs, cast marble bathtubs and trays, bath screens, whirlpool systems and other products that bring a relaxing atmosphere and timeless style to bathrooms.

With almost 30 years of experience in the manufacture of sanitary products, **POLYSAN** has become a symbol of reliability and precision workmanship, meeting the requirements of professionals and the most demanding users.