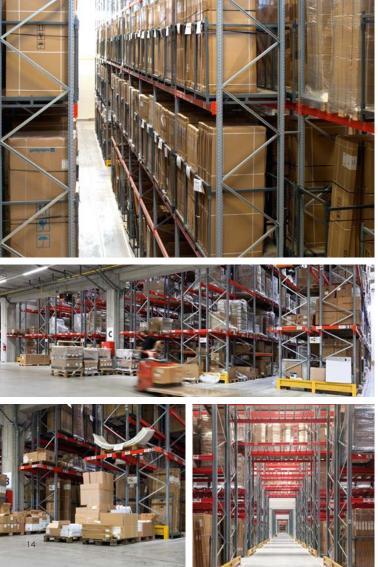

## SAPHO BATHROOMS

More than 33 years on the market

Manufacturer of private label products and also an OEM supplier.

Complete range of bathroom equipment at competitive prices.

Modern warehouse with a capacity of more than 15,500 pallet spaces.

More than 9,000 products in stock with a value of 18 million Euros.

Efficient logistics ensuring fast and reliable delivery.

Convenient online access to products via B2B zone.

Advanced technology and support for B2B partners, including XML data.

# NEW LOGISTIC CENTER UBC LTD.

More than 15,500 pallet spaces

**Increased capacity:** the new warehouse allows for the storage of a larger volume of goods and wider availability of the product range.

**Optimised logistics:** the strategic location ensures faster delivery within the Czech Republic and internationally.

**Innovative technology:** advanced systems for accurate and fast order processing.

**B2B partner support:** fast and reliable delivery solutions tailored to our business partners.

**B2B showroom:** 1,200 m<sup>2</sup>, modern environment for business partners and designers, one of a kind in Europe.