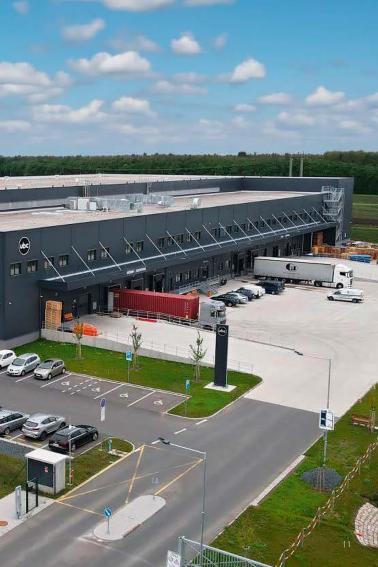

Our company provides comprehensive solutions for bathroom fittings and our products are well known not only in the Czech Republic, but also on the European market.

The UBC Group employs over 180 people and operates its own production plants SAPHO MANUFACTORY Ltd. and POLYSAN Ltd., as well as a modern logistics center UBC Ltd. in Ovcary near Kolin with an area exceeding 30,000 m². This center serves as a key hub for the distribution of a wide range of products. The Group's main brands include SAPHO, POLYSAN, BRUCKNER and AQUALINE, while it also represents the renowned foreign brands GSI Ceramica, Kerasan, Isvea and Gedy in selected markets.

# NEW LOGISTIC CENTER UBC LTD.

Ovcary near Kolin

# NEW LOGISTIC CENTER UBC LTD.

More than 15,500 pallet spaces

**Increased capacity:** the new warehouse allows for the storage of a larger volume of goods and wider availability of the product range.

**Optimised logistics:** the strategic location ensures faster delivery within the Czech Republic and internationally.