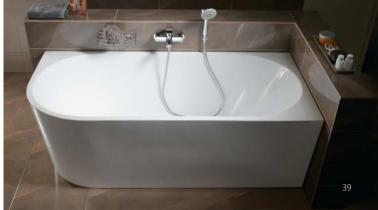

### **POLYSAN**

Czech brand of shower enclosures and bathtubs

Since 1996, **POLYSAN brand** has been offering modern and innovative solutions for bathrooms with focus on functionality, quality and aesthetics. It is the ideal choice for customers looking for both comfort and style for their bathroom.

The brand's portfolio includes shower enclosures and trays, acrylic bathtubs, cast marble bathtubs and trays, bath screens, whirlpool systems and other products that bring a relaxing atmosphere and timeless style to bathrooms.

With almost 30 years of experience in the manufacture of sanitary products, **POLYSAN** has become a symbol of reliability and precision workmanship, meeting the requirements of professionals and the most demanding users.