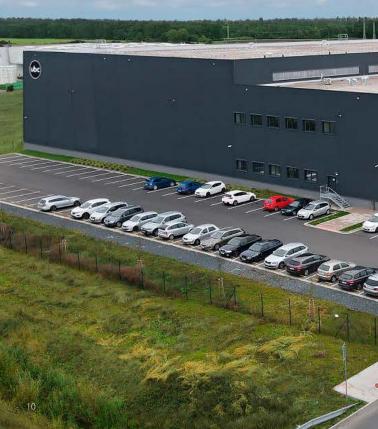

Our company provides comprehensive solutions for bathroom fittings and our products are well known not only in the Czech Republic, but also on the European market.

The UBC Group employs over 180 people and operates its own production plants SAPHO MANUFACTORY Ltd. and POLYSAN Ltd., as well as a modern logistics center UBC Ltd. in Ovcary near Kolin with an area exceeding 30,000 m². This center serves as a key hub for the distribution of a wide range of products. The Group's main brands include SAPHO, POLYSAN, BRUCKNER and AQUALINE, while it also represents the renowned foreign brands GSI Ceramica, Kerasan, Isvea and Gedy in selected markets.

# NEW LOGISTIC CENTER UBC LTD.

Ovcary near Kolin

# NEW LOGISTIC CENTER UBC LTD.

More than 15,500 pallet spaces

**Increased capacity:** the new warehouse allows for the storage of a larger volume of goods and wider availability of the product range.

**Optimised logistics:** the strategic location ensures faster delivery within the Czech Republic and internationally.

**Innovative technology:** advanced systems for accurate and fast order processing.

**B2B partner support:** fast and reliable delivery solutions tailored to our business partners.

**B2B showroom:** 1,200 m<sup>2</sup>, modern environment for business partners and designers, one of a kind in Europe.