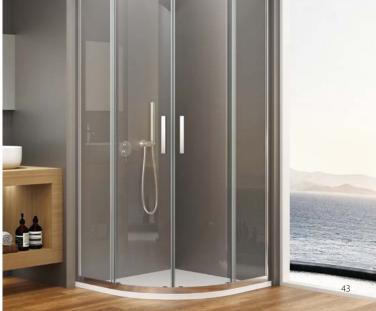

### **POLYSAN**

Czech brand of shower enclosures and bathtubs

Since 1996, **POLYSAN brand** has been offering modern and innovative solutions for bathrooms with focus on functionality, quality and aesthetics. It is the ideal choice for customers looking for both comfort and style for their bathroom.

The brand's portfolio includes shower enclosures and trays, acrylic bathtubs, cast marble bathtubs and trays, bath screens, whirlpool systems and other products that bring a relaxing atmosphere and timeless style to bathrooms.

With almost 30 years of experience in the manufacture of sanitary products, **POLYSAN** has become a symbol of reliability and precision workmanship, meeting the requirements of professionals and the most demanding users.