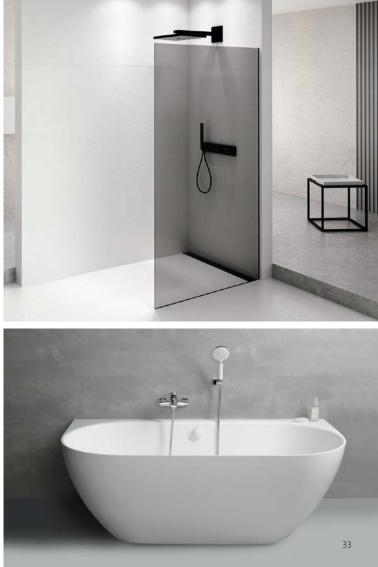

### SAPHO

Czech brand of bathroom equipment

Since 1991, **SAPHO** has been providing solutions for bathrooms in medium and higher price ranges with an emphasis on design, quality and value. With years of experience and a close eye on trends, the brand meets the needs of professional designers, developers and end customers.

**SAPHO's** portfolio includes a wide range of products for the bathroom - from mixer taps, bathroom furniture and accessories to tiles, heating elements and sanitary ceramics. All products are united by the emphasis on aesthetics and functionality, which makes them the ideal choice for both modern and traditional projects.