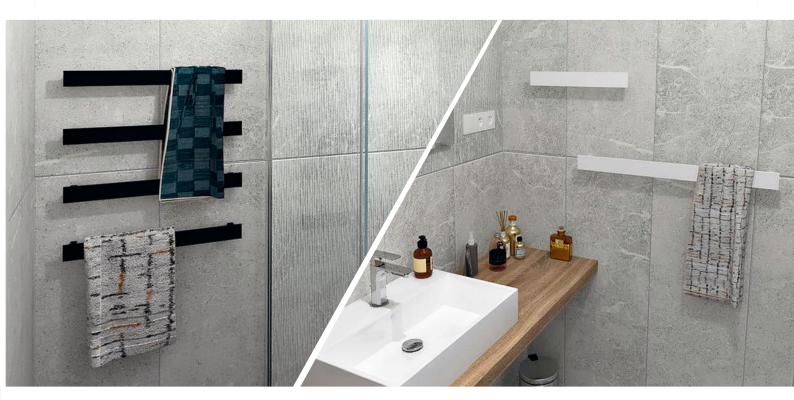

# Assemble your own bathroom ladder using robust aluminium towel rails

White Matt

45 cm 60 cm 80 cm 100 cm