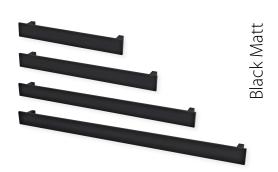

# Assemble your own bathroom ladder using robust aluminium towel rails

White Matt

45 cm 60 cm 80 cm 100 cm