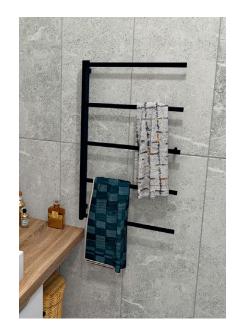

# Assemble your own bathroom ladder using robust aluminium towel rails

White Matt

45 cm 60 cm 80 cm 100 cm