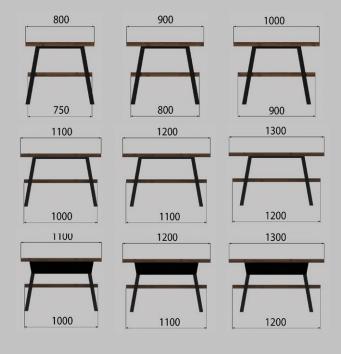

## TWIGA

Variable sink table

#### TWIGA

You can pick the surface of your choice from the Avice range to complement the black steel support. A black drawer with space cut out for the sink pipe can be installed for pedestal type B.

#### Colour design

White Oak

Cement

Aquamarine Old Wood Rustic Walnut Rover Oak

Pedestal type A

Pedestal type B

Pedestal type B + drawer