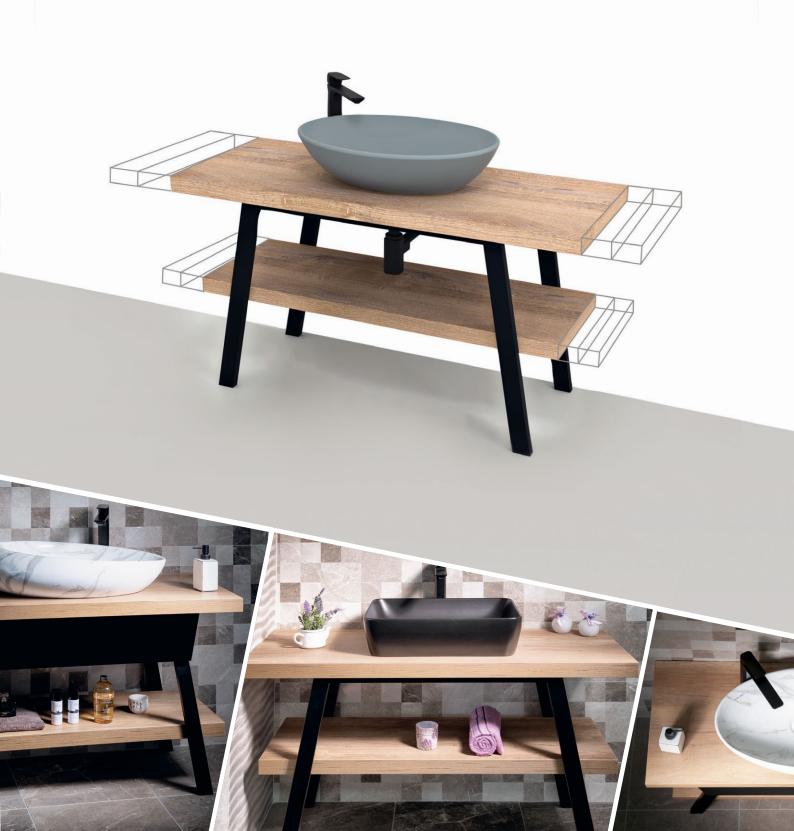

## TWIGA

Variable sink table

#### TWIGA

You can pick the surface of your choice from the Avice range to complement the black steel support. A black drawer with space cut out for the sink pipe can be installed for pedestal type B.

#### Colour design

White Oak

Cement

Aquamarine Old Wood Rustic Walnut Rover Oak

Pedestal type A

Pedestal type B

Pedestal type B + drawer