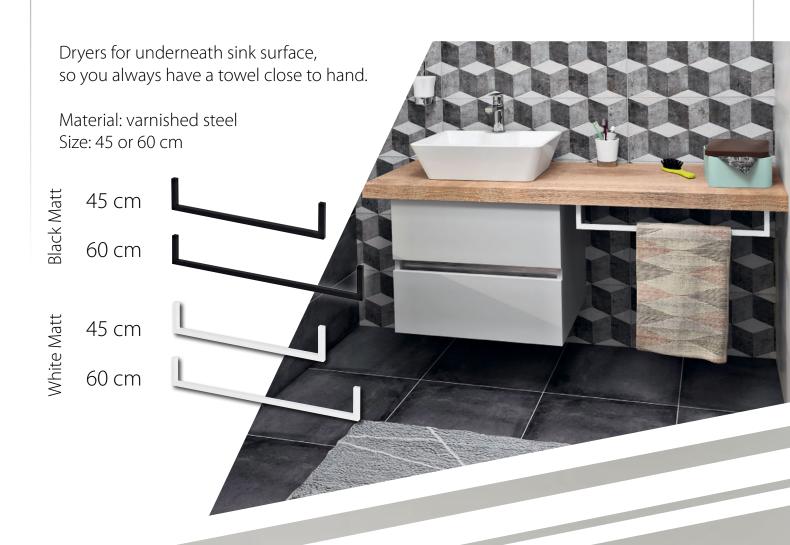

### SLICE

You can easily hang towels from the side on the practical SLICE dryer

Material: varnished steel

Size: 52 x 79 cm

Installation: Left/ right

AVICE