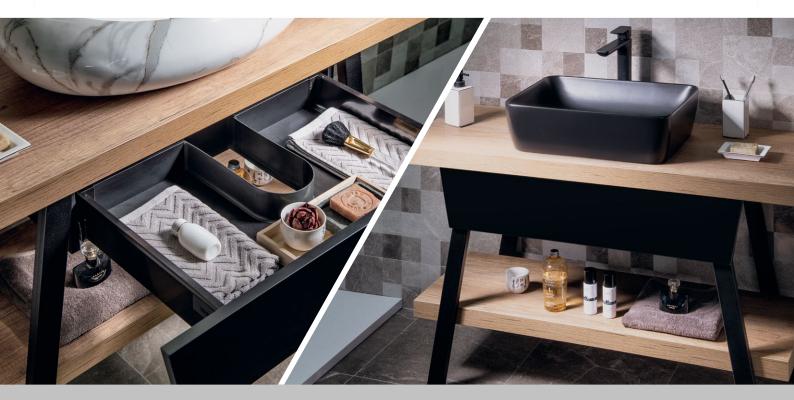

## TWIGA

Variable sink table

#### TWIGA

You can pick the surface of your choice from the Avice range to complement the black steel support. A black drawer with space cut out for the sink pipe can be installed for pedestal type B.

#### Colour design

White Oak

Cement

Aquamarine Old Wood Rustic Walnut Rover Oak

Pedestal type A

Pedestal type B

Pedestal type B + drawer